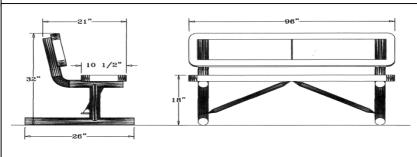

## 8 Ft. Regal Bench with Back, Rounded Corners - Portable.

- 8' Dimensions: 96"L x 32"Ht. 170 Lbs.
- Top and seats are made with polyethylene coated  $\frac{3}{4}$ " #9 expanded metal inside a 2" x 2" x  $\frac{1}{8}$ " angle iron frame.
- 2 3/8" Zinc coated, powder coated galvanized legs.
- Some assembly required.