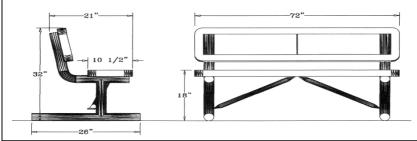

### 6 Ft. Regal Bench with Back, Rounded Corners - Portable.

- 6' Dimensions: 72"L x 32"Ht. 113 Lbs.
- Top and seats are made with polyethylene coated 34'' #9 expanded metal inside a 2" x 2" x 1/8" angle iron frame.
- 2 3/8" Zinc coated, powder coated galvanized legs.
- Some assembly required.