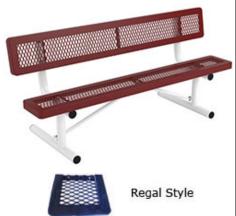

### 6 Ft. Regal Bench with Back, Rounded Corners - Portable.

- 6' Dimensions: 72"L x 32"Ht. 113 Lbs.
- Top and seats are made with polyethylene coated 34'' #9 expanded metal inside a 2" x 2" x 1/8" angle iron frame.
- 2 3/8" Zinc coated, powder coated galvanized legs.
- Some assembly required.