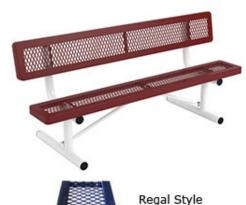

## 8 Ft. Regal Bench with Back, Rounded Corners - Portable.

- 8' Dimensions: 96"L x 32"Ht. 170 Lbs.
- Top and seats are made with polyethylene coated  $\frac{3}{4}$ " #9 expanded metal inside a 2" x 2" x  $\frac{1}{8}$ " angle iron frame.
- 2 3/8" Zinc coated, powder coated galvanized legs.
- Some assembly required.