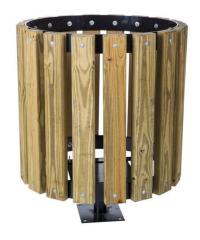

## 32 Gallon Wood Trash Receptacle - Pine Slats.

- 2" x 4" x 27 1/2" Pressure treated pine slats. 89 Lbs.
- The top ring is constructed from 7 Ga. x 2" steel for strength and durability.
- The bottom ring is constructed from 7 Ga. x 2 1/2" steel rolled to a 22 1/2" ID and reinforced with 7 Ga. x 2" steel bar straps.
- All frames are continuously welded for strength.
- Frames are available in non-toxic gray powder coat.
- All exposed corners are chamfered for safety.
- Assembly fasteners are 5/16" dia. galvanized steel carriage bolts with galvanized washers and nuts.
- Inground pad/mount sold separately.