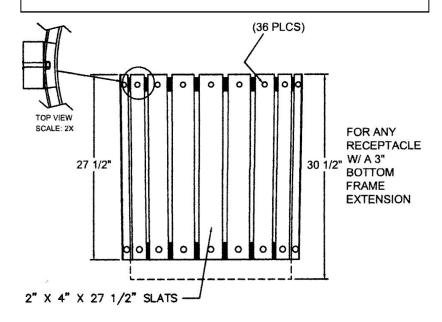

## 32 Gallon Wood Trash Receptacle - Pine Slats.

- 2" x 4" x 27 1/2" Pressure treated pine slats. 89 Lbs.
- The top ring is constructed from 7 Ga. x 2" steel for strength and durability.
- The bottom ring is constructed from 7 Ga. x 2 1/2" steel rolled to a 22 1/2" ID and reinforced with 7 Ga. x 2" steel bar straps.
- All frames are continuously welded for strength.
- Frames are available in non-toxic gray powder coat.
- All exposed corners are chamfered for safety.
- Assembly fasteners are 5/16" dia. galvanized steel carriage bolts with galvanized washers and nuts.
- Inground pad/mount sold separately.