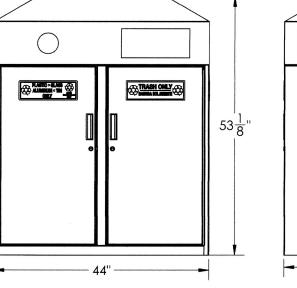

## **Double Trash/Recycling Container**

- Dimensions: 44"W x 53 1/8"H. 210 Lbs.
- Everything except top doors are constructed of powder coated 14 Ga. CRS.
- Chute options: Trash, Bottles & Cans, Paper & Cardboard.
- Top doors are constructed of uncoated brushed 18 Ga. Stainless Steel.
- Bin door handles are recessed black plastic.
- Welded construction for superior strength.
- 36 Gallon plastic liners included.
- Zinc cam latch opens with a screwdriver instead of a key; holds doors closed, but still allows easy access.