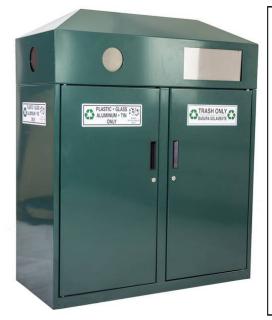

## **Double Trash/Recycling Container**

- Dimensions: 44"W x 53 1/8"H. 210 Lbs.
- Everything except top doors are constructed of powder coated 14 Ga. CRS.
- Chute options: Trash, Bottles & Cans, Paper & Cardboard.
- Top doors are constructed of uncoated brushed 18 Ga. Stainless Steel.
- Bin door handles are recessed black plastic.
- Welded construction for superior strength.
- 36 Gallon plastic liners included.
- Zinc cam latch opens with a screwdriver instead of a key; holds doors closed, but still allows easy access.

Item #: JTA 16650