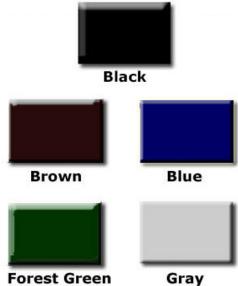

## **Double Trash/Recycling Container**

- Dimensions: 44"W x 53 1/8"H. 210 Lbs.
- Everything except top doors are constructed of powder coated 14 Ga. CRS.
- Chute options: Trash, Bottles & Cans, Paper & Cardboard.
- Top doors are constructed of uncoated brushed 18 Ga. Stainless Steel.
- Bin door handles are recessed black plastic.
- Welded construction for superior strength.
- 36 Gallon plastic liners included.
- Zinc cam latch opens with a screwdriver instead of a key; holds doors closed, but still allows easy access.

Item #: JTA 16650

## Powder Coated Finishes







## NATIONAL OUTDOOR FURNITURE, INC. 1210 W. Main Street #296 Riverhead, NY 11901 Toll-Free Phone: 1-888-663-4621 Phone: 631-369-9099 Fax: 631-207-8312 Email: nofinc@optonline.net www.nationaloutdoorfurniture.com

## NATIONAL OUTDOOR FURNITURE, INC. 144 Murdock Road #325 Pomfret Center, CT 06259 Toll-Free Phone: 1-888-516-8873 Phone: 1-860-974-1551 Fax: 516-706-1901 Email: <u>nofinc@earthlink.net</u> www.nationaloutdoorfurniture.com