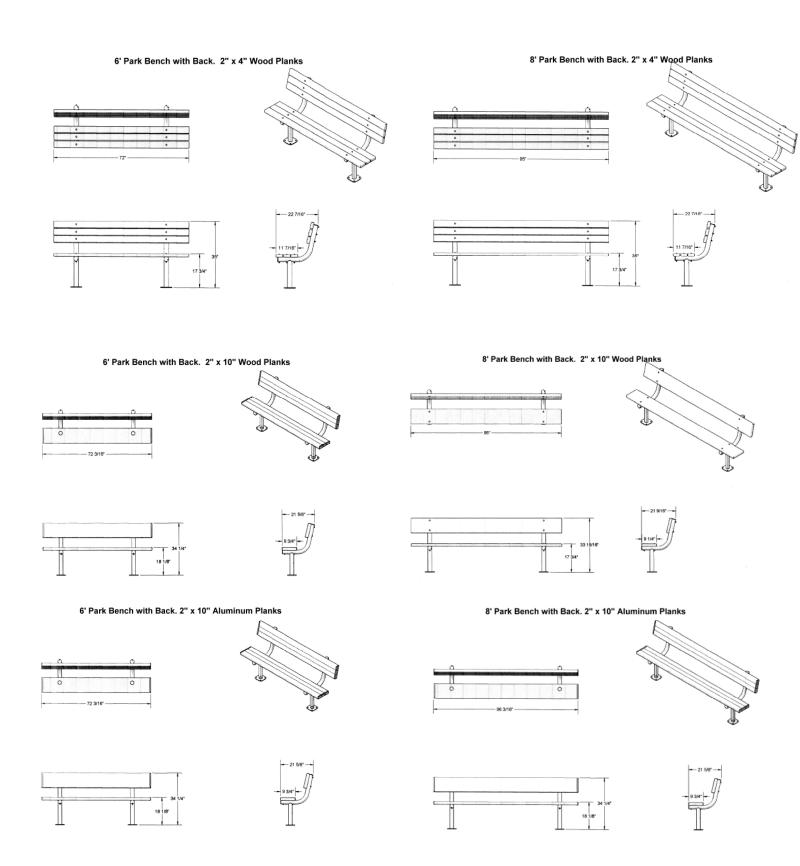

#### 6' Park Bench with Back - Surface Mount.

- Available in 6' and 8' lengths
- Overall Dimensions: 35"H x 22 7/8"D. 17 ¾" Seat height.
- 2" x 4" or 2" x 10" Wood style planks.
- 2" x 10" Aluminum planks.
- All MIG welded frame with zinc plated hardware.
- Brace is 1" O.D. pipe.
- Available in portable, surface and inground mount.
- One year warranty.
- Some assembly required.

Item #: US 940SM

| Model Number  | Description                      |
|---------------|----------------------------------|
| US 940SM-U16  | 6' Park Bench, 76 Lbs., 2" x 10" |
|               | Planks, Untreated Pine.          |
| US 940SM-PT16 | 6' Park Bench, 76 Lbs., 2" x 10" |
|               | Planks, Treated Pine.            |
| US 940SM-T16  | 6' Park Bench, 76 Lbs., 2" x 10" |
|               | Planks, Redwood Stained.         |
| US 940SM-A6   | 6' Park Bench, 58 Lbs., 2" x 10" |
|               | Planks,. Aluminum.               |
| US 940SM-U18  | 8' Park Bench, 76 Lbs., 2" x 10" |
|               | Planks, Untreated Pine.          |
| US 940SM-PT18 | 8' Park Bench, 84 Lbs., 2" x 10" |
|               | Planks, Treated Pine.            |
| US 940SM-T18  | 8' Park Bench, 84"Lbs., 2" x 10" |
|               | Planks, Redwood Stained.         |
| US 940SM-A8   | 8' Park Bench, 72 Lbs., 2" x 10" |
|               | Planks,. Aluminum.               |
| US 940SM-U6   | 6' Park Bench, 82 Lbs., 2" x 4"  |
|               | Planks, Untreated Pine.          |
| US 940SM-PT6  | 6' Park Bench, 82 Lbs., 2" x 4"  |
|               | Planks, Treated Pine.            |
| US 940SM-T6   | 6' Park Bench, 82 Lbs., 2" x 4"  |
|               | Planks, Redwood Stained.         |
| US 940SM-U8   | 8' Park Bench, 97 Lbs., 2" x 4"  |
|               | Planks, Untreated Pine.          |
| US 940SM-PT8  | 8' Park Bench, 97 Lbs., 2" x 4"  |
|               | Planks, Treated Pine.            |
| US 940SM-T8   | 8' Park Bench, 97 Lbs., 2" x 4"  |
|               | Planks, Redwood Stained.         |