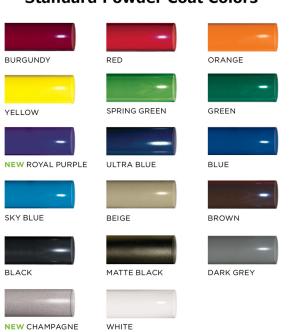

# **Wood Planks**

2" x 10" and 2" x 4" sizes Rounded Edges #1 Southern Yellow Pine

(U) Untreated
(PT) Pressure Treated
Environmentally Friendley ACQ
Kiln Dried Before & After Treatment
(T) Treated Stain
Sealed in Redwood Stain With
Wood Preservative

### **Standard Powder Coat Colors**



#### 6' Park Bench with Back - Surface Mount.

- Available in 6' and 8' lengths
- Overall Dimensions: 35"H x 22 7/8"D. 17 ¾" Seat height.
- 2" x 4" or 2" x 10" Wood style planks.
- 2" x 10" Aluminum planks.
- All MIG welded frame with zinc plated hardware.
- Brace is 1" O.D. pipe.
- Available in portable, surface and inground mount.
- One year warranty.
- Some assembly required.

Item #: US 940SM

| Model Number  | Description                      |
|---------------|----------------------------------|
| US 940SM-U16  | 6' Park Bench, 76 Lbs., 2" x 10" |
|               | Planks, Untreated Pine.          |
| US 940SM-PT16 | 6' Park Bench, 76 Lbs., 2" x 10" |
|               | Planks, Treated Pine.            |
| US 940SM-T16  | 6' Park Bench, 76 Lbs., 2" x 10" |
|               | Planks,