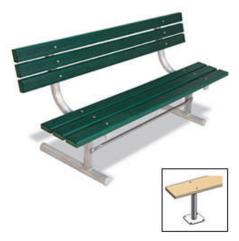

#### 6' Park Bench with Back - Surface Mount.

- Available in 6' and 8' lengths
- Overall Dimensions: 35"H x 22 7/8"D. 17 ¾" Seat height.
- 2" x 4" or 2" x 10" Wood style planks.
- 2" x 10" Aluminum planks.
- All MIG welded frame with zinc plated hardware.
- Brace is 1" O.D. pipe.
- Available in portable, surface and inground mount.
- One year warranty.
- Some assembly required.

Item #: US 940SM

| Model Number  | Description                      |
|---------------|----------------------------------|
| US 940SM-U16  | 6' Park Bench, 76 Lbs., 2" x 10" |
|               | Planks, Untreated Pine.          |
| US 940SM-PT16 | 6' Park Bench, 76 Lbs., 2" x 10" |
|               | Planks, Treated Pine.            |
| US 940SM-T16  | 6' Park Bench, 76 Lbs., 2" x 10" |
|               | Planks, Redwood Stained.         |
| US 940SM-A6   | 6' Park Bench, 58 Lbs., 2" x 10" |
|               | Planks,. Aluminum.               |
| US 940SM-U18  | 8' Park Bench, 76 Lbs., 2" x 10" |
|               | Planks, Untreated Pine.          |
| US 940SM-PT18 | 8' Park Bench, 84 Lbs., 2" x 10" |
|               | Planks, Treated Pine.            |
| US 940SM-T18  | 8' Park Bench, 84"Lbs., 2" x 10" |
|               | Planks, Redwood Stained.         |
| US 940SM-A8   | 8' Park Bench, 72 Lbs., 2" x 10" |
|               | Planks,. Aluminum.               |
| US 940SM-U6   | 6' Park Bench, 82 Lbs., 2" x 4"  |
|               | Planks, Untreated Pine.          |
| US 940SM-PT6  | 6' Park Bench, 82 Lbs., 2" x 4"  |
|               | Planks, Treated Pine.            |
| US 940SM-T6   | 6' Park Bench, 82 Lbs., 2" x 4"  |
|               | Planks, Redwood Stained.         |
| US 940SM-U8   | 8' Park Bench, 97 Lbs., 2" x 4"  |
|               | Planks, Untreated Pine.          |
| US 940SM-PT8  | 8' Park Bench, 97 Lbs., 2" x 4"  |
|               | Planks, Treated Pine.            |
| US 940SM-T8   | 8' Park Bench, 97 Lbs., 2" x 4"  |
|               | Planks, Redwood Stained.         |