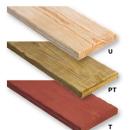

# **Wood Planks**

2" x 10" and 2" x 4" sizes Rounded Edges #1 Southern Yellow Pine

(U) Untreated
(PT) Pressure Treated
Environmentally Friendley ACQ
Kiln Dried Before & After Treatment
(T) Treated Stain
Sealed in Redwood Stain With
Wood Preservative