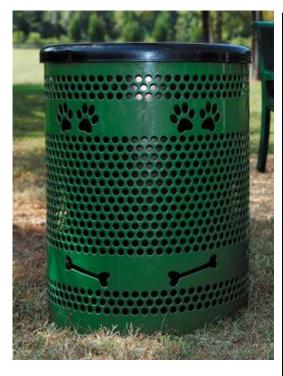

## BarkPark 32 Gallon Trash Receptacle

- 77 Lbs.
- Dimensions: 23-3/8" Diameter x 30" High.
- Oven fused functionalized polyethylene copolymer-based
- Seat and back are oven fused functionalized polyethylene copolymer-based thermoplastic.
- Sides are fabricated with 12 gauge sheet steel, with precision punch design.
- Bottom plate fabricated from 11 gauge sheet steel laser cut for O7 gauge x 1-1/2" flat bar center support and mounting bracket understructure.
- Available in green or blue finish.
- Flat top lid and liner sold separately.
- 5 Year Warranty.
- US PBARK-PR-32