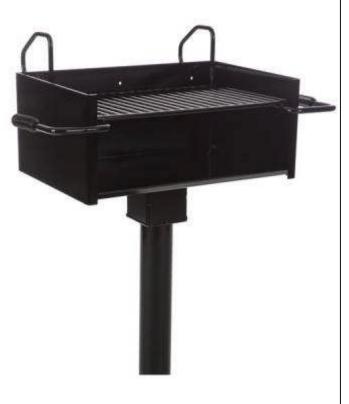

## Fully Adjustable Large Park Grill with Tilt Back Grate, 334 Square Inch– Inground Mount.

- 90 Lbs.
- 334 Total square inch cooking surface.
- Firebox size: 23 3/4"L x 16"D x 10 1/8"H.
- Constructed of 3/16" thick steel (A1011) with an integral ash retention flange and drain holes.
- Grates constructed from  $\frac{1}{2}$ " dia. A36 Steel bars located on 1-1/8" centers.
- The four position theft proof grate adjusts from 3 1/2" to 9" above the firebed.
- Grate handles are constructed from 5/8" dia. A36 steel bars equipped with stay cool spring grips suitable for public use.
- The fully adjustable theft proof grate tilts back for easy cleaning.
- Grill is supported by a heavy duty 3 1/2" dia. pipe to be installed in concrete.
- A theft proof base allows the grill to attach to the pipe and to rotate a full 360 degrees.
- Grill design allows grate to lift up and tilt back for ease of cleaning.
- All joints are continuously welded.
- All exposed corners are chamfered for safety.
- Standard finish is a non-toxic black powder coat.
- Some assembly required.
- Item #: JTA 13813