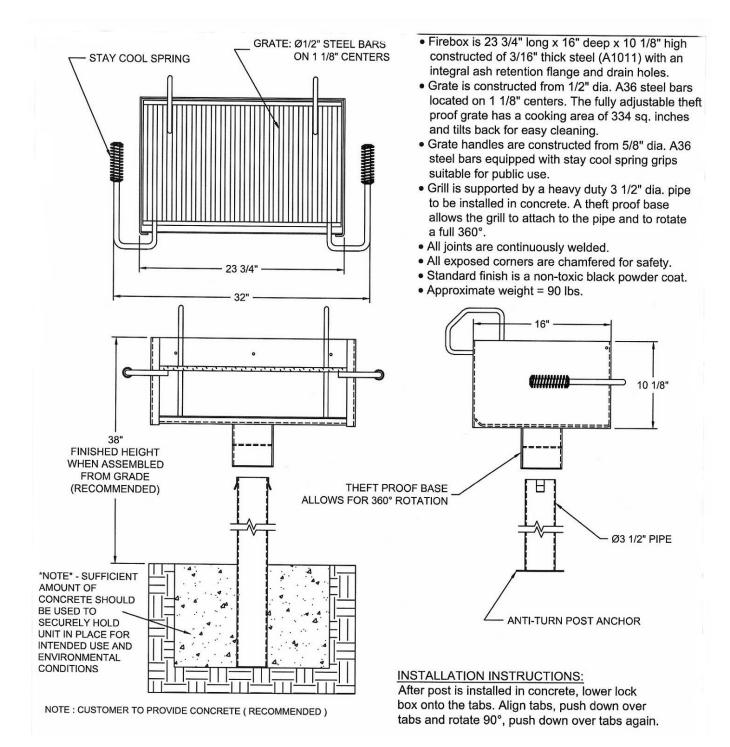

## Fully Adjustable Large Park Grill with Tilt Back Grate, 334 Square Inch– Inground Mount.

- 90 Lbs.
- 334 Total square inch cooking surface.
- Firebox size: 23 3/4"L x 16"D x 10 1/8"H.
- Constructed of 3/16" thick steel (A1011) with an integral ash retention flange and drain holes.
- Grates constructed from  $\frac{1}{2}$ " dia. A36 Steel bars located on 1-1/8" centers.
- The four position theft proof grate adjusts from 3 1/2" to 9" above the firebed.
- Grate handles are constructed from 5/8" dia. A36 steel bars equipped with stay cool spring grips suitable for public use.
- The fully adjustable theft proof grate tilts back for easy cleaning.
- Grill is supported by a heavy duty 3 1/2" dia. pipe to be installed in concrete.
- A theft proof base allows the grill to attach to the pipe and to rotate a full 360 degrees.
- Grill design allows grate to lift up and tilt back for ease of cleaning.
- All joints are continuously welded.
- All exposed corners are chamfered for safety.
- Standard finish is a non-toxic black powder coat.
- Some assembly required.
- Item #: JTA 13813