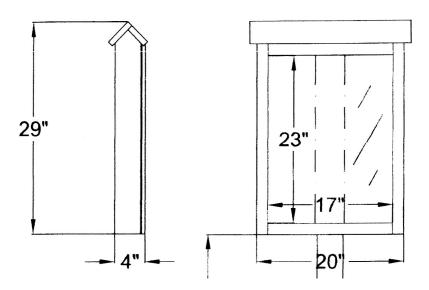

## Small Message Center, No Post - One Sided.

- 40 lbs
- Message Center Dim: 20"W x 4"D x 29"High.
- Made with recycled plastic slats.
- Meets industry standards.
- Shatter proof clear plastic sheet.
- Special coated locking mechanism.
- Top quality cork.
- Includes a UV protectant.
- Available in green and cedar.
- Also available with post.