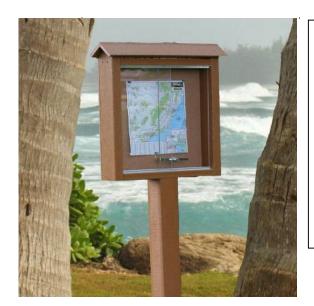

## Small Message Center, No Post - One Sided.

- 40 lbs
- Message Center Dim: 20"W x 4"D x 29"High.
- Made with recycled plastic slats.
- Meets industry standards.
- Shatter proof clear plastic sheet.
- Special coated locking mechanism.
- Top quality cork.
- Includes a UV protectant.
- Available in green and cedar.
- Also available with post.