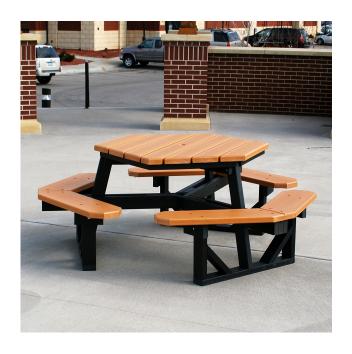

## **Hex Recycled Plastic Picnic Table with Attached Seats - Portable.**

- 250 lbs.
- Dim: 72" x72" Overall Width x 39"D Top.
- Made with 100% recycled plastic slats and black recycled plastic base.
- All holes are predrilled and countersunk for plastic lumber.
- Includes a UV protectant.
- Maintenance free.
- With umbrella hole.
- Available in black or green base
- Some assembly required.
- Also available in ADA.