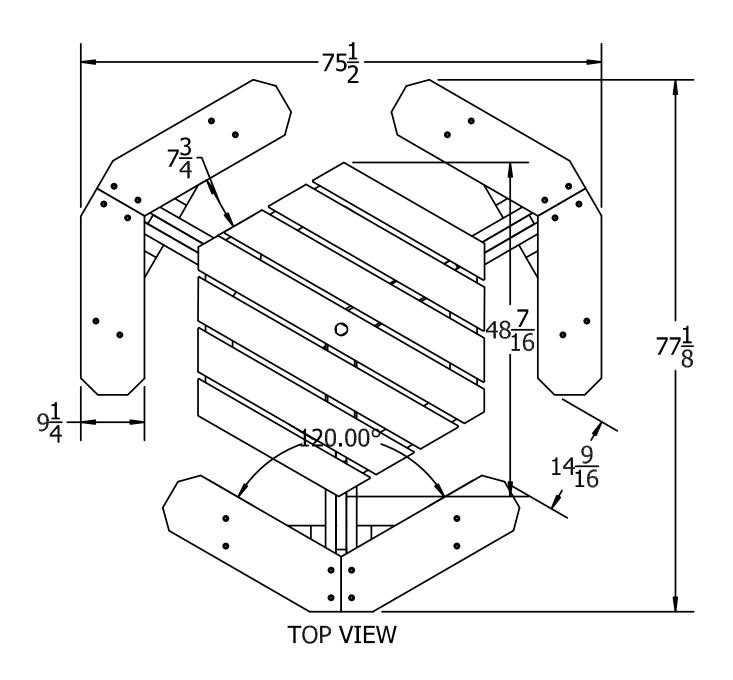

## **Hex Recycled Plastic Picnic Table with Attached Seats - Portable.**

- 250 lbs.
- Dim: 72" x72" Overall Width x 39"D Top.
- Made with 100% recycled plastic slats and black recycled plastic base.
- All holes are predrilled and countersunk for plastic lumber.
- Includes a UV protectant.
- Maintenance free.
- With umbrella hole.
- Available in black or green base
- Some assembly required.
- Also available in ADA.