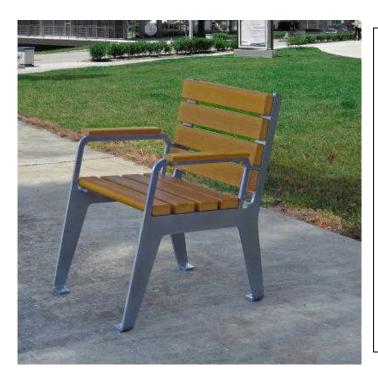

## **Plaza Recycled Plastic Chair**

- 100 lbs.
- Dim: 22"W x 27" D x 18" Seat Ht.
- Made with eight 2" x 4" recycled plastic slats.
- All holes are predrilled and countersunk for plastic lumber.
- Includes a UV protectant.
- Maintenance free.
- Legs have surface mounting holes.
- Silver powder coated frames.
- Available in green, cedar, blue and redwood with silver frames.
- Recycled plastic made from 100% recycled material.
- Some assembly required.

Item# JP PB24PLZCH