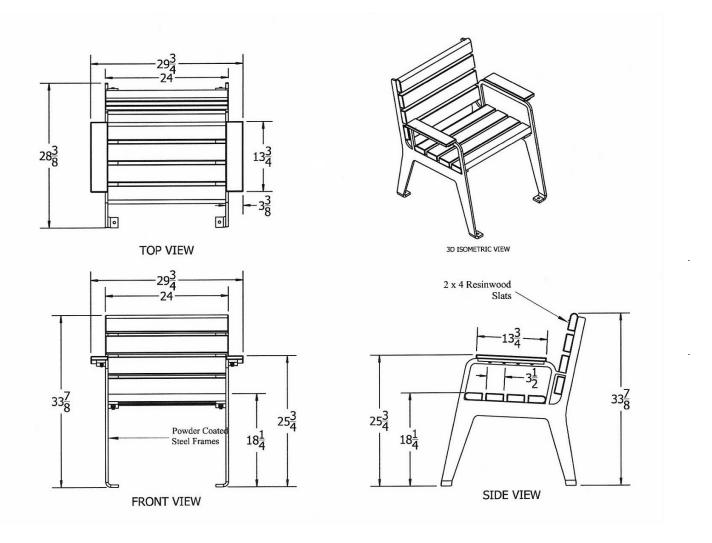

## **Plaza Recycled Plastic Chair**

- 100 lbs.
- Dim: 22"W x 27" D x 18" Seat Ht.
- Made with eight 2" x 4" recycled plastic slats.
- All holes are predrilled and countersunk for plastic lumber.
- Includes a UV protectant.
- Maintenance free.
- Legs have surface mounting holes.
- Silver powder coated frames.
- Available in green, cedar, blue and redwood with silver frames.
- Recycled plastic made from 100% recycled material.
- Some assembly required.