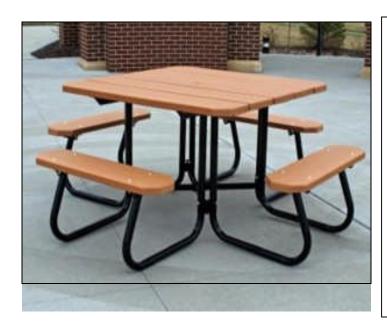

## 48" Square Recycled Plastic Table with (4) Attached Seats - Portable.

- 250 lbs.
- Dim: 48" Square Top x 30"H.
- Table top and seats are made with 2" x 10" recycled plastic and top with 1 5/8" dia. hot dipped galvanized powdercoated frame.
- All holes are predrilled and countersunk for plastic lumber.
- Includes a UV protectant.
- Maintenance free.
- Table top and seats available in cedar, gray, green and brown with black base.
- Mounting clamps available.
- With umbrella hole.
- Some assembly required.

Item #: JP PB4SQPIC