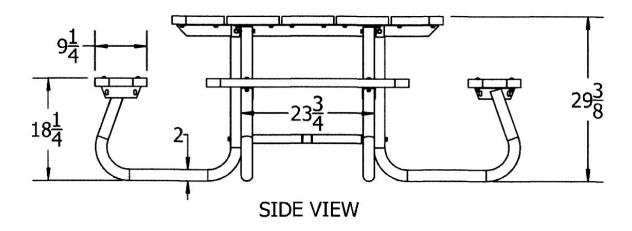

## 48" Square Recycled Plastic Table with (4) Attached Seats - Portable.

- 250 lbs.
- Dim: 48" Square Top x 30"H.
- Table top and seats are made with 2" x 10" recycled plastic and top with 1 5/8" dia. hot dipped galvanized powdercoated frame.
- All holes are predrilled and countersunk for plastic lumber.
- Includes a UV protectant.
- Maintenance free.
- Table top and seats available in cedar, gray, green and brown with black base.
- Mounting clamps available.
- With umbrella hole.
- Some assembly required.