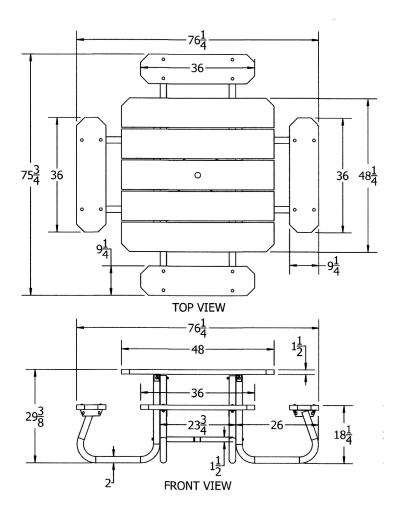

## 48" Square Recycled Plastic Table with (4) Attached Seats - Portable.

- 250 lbs.
- Dim: 48" Square Top x 30"H.
- Table top and seats are made with 2" x 10" recycled plastic and top with 1 5/8" dia. hot dipped galvanized powdercoated frame.
- All holes are predrilled and countersunk for plastic lumber.
- Includes a UV protectant.
- Maintenance free.
- Table top and seats available in cedar, gray, green and brown with black base.
- Mounting clamps available.
- With umbrella hole.
- Some assembly required.