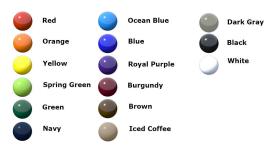

# 46" x 57" Square Web Classic Table with (3) Attached Seats, Rounded Corners - ADA/Inground Mount.

- 265 lbs.
- Polyethylene coated 3/4" #9 expanded metal tops, Rolled Edges
- Made with polyethylene coated ribbed steel seats.
- 2 3/8" zinc coated, powder coated galvanized frame.
- Also available in surface mount.
- · With umbrella hole.
- Some assembly required.

Item #: WC WCSQ46ADA-3IG



# **Textured Polyethylene Colors**



#### **Powder Coat Gloss Colors**



## NATIONAL OUTDOOR FURNITURE, INC.

1210 W. Main Street #296 Riverhead, NY 11901

Toll-Free Phone: 1-888-663-4621

Phone: 631-369-9099 Fax: 631-207-8312

Email: <a href="mailto:nofinc@optonline.net">nofinc@optonline.net</a> www.nationaloutdoorfurniture.com

## NATIONAL OUTDOOR FURNITURE, INC.

144 Murdock Road #325 Pomfret Center, CT 06259

Toll-Free Phone: 1-888-516-8873

Phone: 1-860-974-1551 Fax: 516-706-1901

Email: nofinc@earthlink.net

www.nationaloutdoorfurniture.com