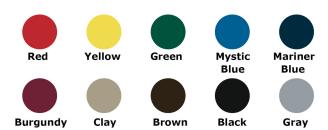

# 46" x 57" Square Web Classic Table with (3) Attached Seats, Rounded Corners - ADA/Inground Mount.

- 265 lbs.
- Polyethylene coated 3/4" #9 expanded metal tops, Rolled Edges
- Made with polyethylene coated ribbed steel seats.
- 2 3/8" zinc coated, powder coated galvanized frame.
- Also available in surface mount.
- · With umbrella hole.
- Some assembly required.

Item #: WC WCSQ46ADA-3IG



# **Textured Polyethylene Colors**



#### **Powder Coat Gloss Colors**



## NATIONAL OUTDOOR FURNITURE, INC.

1210 W. Main Street #296 Riverhead, NY 11901

Toll-Free Phone: 1-888-663-4621

Phone: 631-369-9099 Fax: 631-207-8312

Email: <a href="mailto:nofinc@optonline.net">nofinc@optonline.net</a> www.nationaloutdoorfurniture.com

## NATIONAL OUTDOOR FURNITURE, INC.

144 Murdock Road #325 Pomfret Center, CT 06259

Toll-Free Phone: 1-888-516-8873

Phone: 1-860-974-1551 Fax: 516-706-1901

Email: nofinc@earthlink.net

www.nationaloutdoorfurniture.com