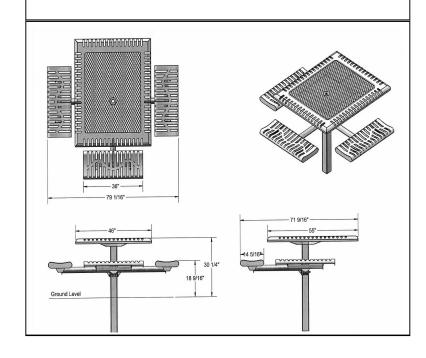

# 46" x 57" Square Web Classic Table with (3) Attached Seats, Rounded Corners - ADA/Inground Mount.

- 265 lbs.
- Polyethylene coated 3/4" #9 expanded metal tops, Rolled Edges
- Made with polyethylene coated ribbed steel seats.
- 2 3/8" zinc coated, powder coated galvanized frame.
- Also available in surface mount.
- · With umbrella hole.
- Some assembly required.