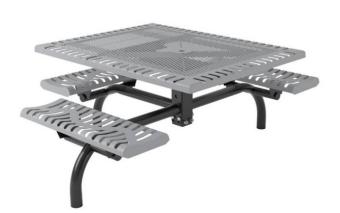

# 46" x 57" Square Web Classic Table with (3) Attached Seats, Rounded Corners - ADA/Inground Mount.

- 265 lbs.
- Polyethylene coated 3/4" #9 expanded metal tops, Rolled Edges
- Made with polyethylene coated ribbed steel seats.
- 2 3/8" zinc coated, powder coated galvanized frame.
- Also available in surface mount.
- · With umbrella hole.
- Some assembly required.