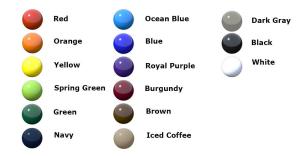

# 46" x 57" Square Web Classic Table with (3) Attached Seats, Rounded Corners - ADA/Surface Mount.

- 265 lbs.
- Polyethylene coated 3/4" #9 expanded metal tops, Rolled Edges
- Made with polyethylene coated ribbed steel seats.
- 2 3/8" zinc coated, powder coated galvanized frame.
- Also available in inground mount.
- · With umbrella hole.
- Some assembly required.

Item #: WC WCSQ46ADA-3SM



#### **Textured Polyethylene Colors**



## **Powder Coat Gloss Colors**



## NATIONAL OUTDOOR FURNITURE, INC.

1210 W. Main Street #296 Riverhead, NY 11901

Toll-Free Phone: 1-888-663-4621

Phone: 631-369-9099 Fax: 631-207-8312

Email: nofinc@optonline.net www.nationaloutdoorfurniture.com

## NATIONAL OUTDOOR FURNITURE, INC.

144 Murdock Road #325 Pomfret Center, CT 06259

Toll-Free Phone: 1-888-516-8873

Phone: 1-860-974-1551 Fax: 516-706-1901

Email: <a href="mailto:nofinc@earthlink.net">nofinc@earthlink.net</a>

www.nationaloutdoorfurniture.com