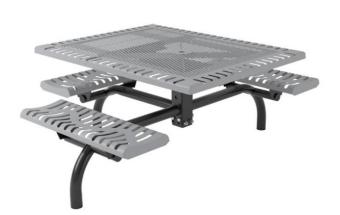

# 46" x 57" Square Web Classic Table with (3) Attached Seats, Rounded Corners - ADA/Surface Mount.

- 265 lbs.
- Polyethylene coated 3/4" #9 expanded metal tops, Rolled Edges
- Made with polyethylene coated ribbed steel seats.
- 2 3/8" zinc coated, powder coated galvanized frame.
- Also available in inground mount.
- · With umbrella hole.
- Some assembly required.

Item #: WC WCSQ46ADA-3SM