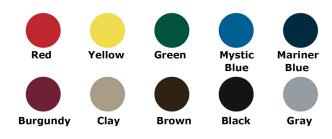

# 46" x 57" Square Web Classic Table with (3) Attached Seats, Rounded Corners - ADA/Surface Mount.

- 265 lbs.
- Polyethylene coated 3/4" #9 expanded metal tops, Rolled Edges
- Made with polyethylene coated ribbed steel seats.
- 2 3/8" zinc coated, powder coated galvanized frame.
- Also available in inground mount.
- · With umbrella hole.
- Some assembly required.

Item #: WC WCSQ46ADA-3SM



#### **Textured Polyethylene Colors**



## **Powder Coat Gloss Colors**



## NATIONAL OUTDOOR FURNITURE, INC.

1210 W. Main Street #296 Riverhead, NY 11901

Toll-Free Phone: 1-888-663-4621

Phone: 631-369-9099 Fax: 631-207-8312

Email: nofinc@optonline.net www.nationaloutdoorfurniture.com

## NATIONAL OUTDOOR FURNITURE, INC.

144 Murdock Road #325 Pomfret Center, CT 06259

Toll-Free Phone: 1-888-516-8873

Phone: 1-860-974-1551 Fax: 516-706-1901

Email: <a href="mailto:nofinc@earthlink.net">nofinc@earthlink.net</a>

www.nationaloutdoorfurniture.com