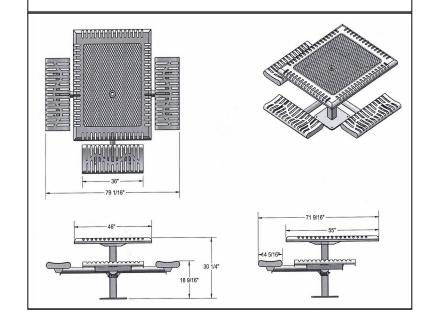

# 46" x 57" Square Web Classic Table with (3) Attached Seats, Rounded Corners - ADA/Surface Mount.

- 265 lbs.
- Polyethylene coated 3/4" #9 expanded metal tops, Rolled Edges
- Made with polyethylene coated ribbed steel seats.
- 2 3/8" zinc coated, powder coated galvanized frame.
- Also available in inground mount.
- · With umbrella hole.
- Some assembly required.

Item #: WC WCSQ46ADA-3SM