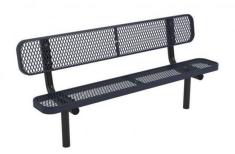

## 6' UltraLeisure Bench, With Back, Rounded Corners – Inground Mount.

- 6' Dimensions: 72"L x 32"Ht. 108 Lbs.
- Seat and back is made with  $\frac{3}{4}$ " #9 expanded polyethylene coated steel inside a 2" x  $\frac{3}{4}$ " x  $\frac{1}{8}$ " angle iron frame.
- (2) 2 3/8" O.D. Black zinc coated, powder coated galvanized steel legs.
- 10 1/2" Deep seat.
- Some assembly required.

Item #: WC ULB6WBIG