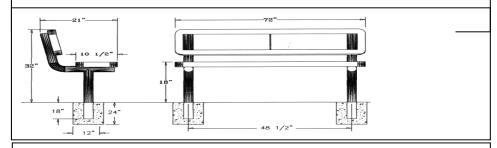

## 6' UltraLeisure Bench, With Back, Rounded Corners – Inground Mount.

- 6' Dimensions: 72"L x 32"Ht. 108 Lbs.
- Seat and back is made with  $\frac{3}{4}$ " #9 expanded polyethylene coated steel inside a 2" x  $\frac{3}{4}$ " x  $\frac{1}{8}$ " angle iron frame.
- (2) 2 3/8" O.D. Black zinc coated, powder coated galvanized steel legs.
- 10 1/2" Deep seat.
- Some assembly required.

Item #: WC ULB6WBIG