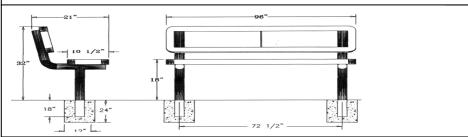

# 8' UltraLeisure Bench, With Back, Rounded Corners – Inground Mount.

- 8' Dimensions: 96"L x 32"Ht. 165 Lbs.
- Seat and back is made with heavy duty 34'' #9 expanded polyethylene coated steel inside a 2" x 3/4" x 1/8" angle iron frame
- (2) 2 3/8" O.D. Black zinc coated, powder coated galvanized steel legs.
- 10 1/2" Deep seat.
- Some assembly required.

Item #: WC ULB8WBIG