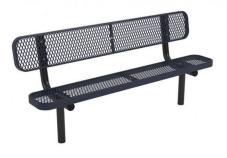

# 8' UltraLeisure Bench, With Back, Rounded Corners – Inground Mount.

- 8' Dimensions: 96"L x 32"Ht. 165 Lbs.
- Seat and back is made with heavy duty 34'' #9 expanded polyethylene coated steel inside a 2" x 3/4" x 1/8" angle iron frame
- (2) 2 3/8" O.D. Black zinc coated, powder coated galvanized steel legs.
- 10 1/2" Deep seat.
- Some assembly required.

Item #: WC ULB8WBIG