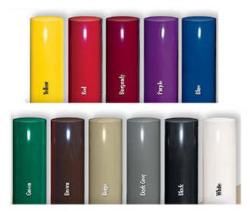

## Powder Coat Colors



## 6' Bollard Style Double Bench with Back - Inground Mount.

- Available in 6' and 8' lengths
- 53 13/16"H x 52 1/4"D. 18" Seat height.
- 2" x 4" Slats.
- 3" x 3" Square x 11 gauge pre-galvanized structural steel tubing.
- All MIG welded frame with zinc plated hardware.
- Frame available with galvanized or powder coated finish.
- Available in Untreated Pine, Treated Pine,
- Redwood Stained Pine and Aluminum Planks.
- Available in surface and inground mount.
- Some assembly required.
- Item #: US 960IG

| Model Number | Description                     |
|--------------|---------------------------------|
| US 960IG-U6  | 6' Double Park Bench, 190 Lbs., |
|              | Untreated Pine, Inground Mount. |
| US 960IG-PT6 | 6' Double Park Bench, 190 Lbs., |
|              | Treated Pine, Ing