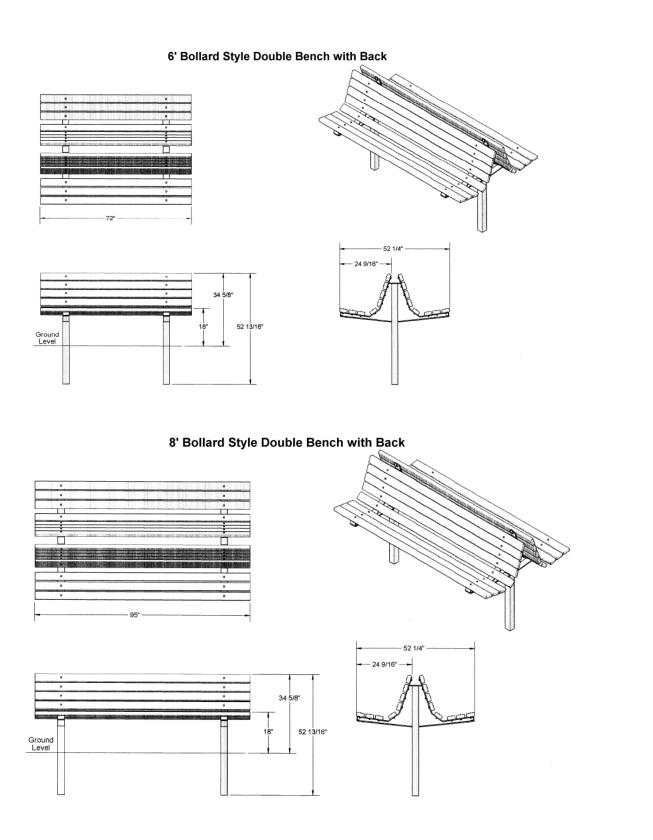

## 6' Bollard Style Double Bench with Back - Inground Mount.

- Available in 6' and 8' lengths
- 53 13/16"H x 52 1/4"D. 18" Seat height.
- 2" x 4" Slats.
- 3" x 3" Square x 11 gauge pre-galvanized structural steel tubing.
- All MIG welded frame with zinc plated hardware.
- Frame available with galvanized or powder coated finish.
- Available in Untreated Pine, Treated Pine,
- Redwood Stained Pine and Aluminum Planks.
- Available in surface and inground mount.
- Some assembly required.
- Item #: US 960IG