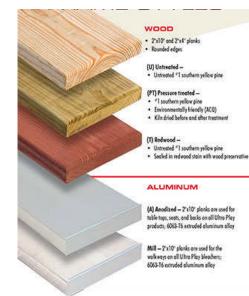

## 6' Bollard Style Double Bench with Back - Inground Mount.

- Available in 6' and 8' lengths
- 53 13/16"H x 52 1/4"D. 18" Seat height.
- 2" x 4" Slats.
- 3" x 3" Square x 11 gauge pre-galvanized structural steel tubing.
- All MIG welded frame with zinc plated hardware.
- Frame available with galvanized or powder coated finish.
- Available in Untreated Pine, Treated Pine,
- Redwood Stained Pine and Aluminum Planks.
- Available in surface and inground mount.
- Some assembly required.
- Item #: US 960IG

| Model Number | Description                     |
|--------------|---------------------------------|
| US 960IG-U6  | 6' Double Park Bench, 190 Lbs., |
|              | Untreated Pine, Inground Mount. |
| US 960IG-PT6 | 6' Double Park Bench, 190 Lbs., |
|              | Treated Pine, Inground Mount.   |
| US 960IG-T6  | 6' Double Park Bench, 190 Lbs., |
|              | Redwood Stained Pine, Inground  |
|              | Mount.                          |
| US 960IG-U8  | 8' Double Park Bench, 220 Lbs., |
|              | Untreated Pine, Inground Mount. |
| US 960IG-PT8 | 8' Double Park Bench, 220 Lbs., |
|              | Treated Pine, Inground Mount.   |
| US 960IG-T8  | 8' Double Park Bench, 220 Lbs., |
|              | Redwood Stained Pine, Inground  |
|              | Mount.                          |