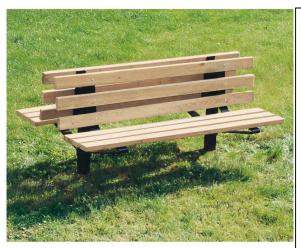

## 6' Bollard Style Double Bench with Back - Inground Mount.

- Available in 6' and 8' lengths
- 53 13/16"H x 52 1/4"D. 18" Seat height.
- 2" x 4" Slats.
- 3" x 3" Square x 11 gauge pre-galvanized structural steel tubing.
- All MIG welded frame with zinc plated hardware.
- Frame available with galvanized or powder coated finish.
- Available in Untreated Pine, Treated Pine,
- Redwood Stained Pine and Aluminum Planks.
- Available in surface and inground mount.
- Some assembly required.
- Item #: US 960IG