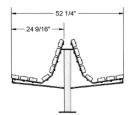

# 6' Pedestal Style Double Bench with Back - Surface Mount.

- Available in 6' and 8' lengths
- 53 13/16"H x 52 1/4"D. 18" Seat height.
- 2" x 4" Wood Planks.
- 3" x 3" Square x 11 gauge pre-galvanized structural steel tubing.
- Frame available with galvanized or powder coated finish.
- Available in surface and inground mount.
- Some assembly required.

Item #: US 960SM

| Model Number | Description                     |
|--------------|---------------------------------|
| US 960SM-U6  | 6' Double Park Bench, 190 Lbs., |
|              | Untreated Pine, Surface Mount.  |
| US 960SM-PT6 | 6' Double Park Bench, 190 Lbs., |
|              | Treated Pine, Surface Mount.    |
| US 960SM-T6  | 6' Double Park Bench, 190 Lbs., |
|              | Redwood Stained Pine, Surface   |
|              | Mount.                          |
| US 960SM-U8  | 8' Double Park Bench, 220 Lbs., |
|              | Untreated Pine, Surface Mount.  |
| US 960SM-PT8 | 8' Double Park Bench, 220 Lbs., |
|              | Treated Pine, Surface Mount.    |
| US 960SM-T8  | 8' Double Park Bench, 220 Lbs., |
|              | Redwood Stained Pine, Surface   |
|              | Mount.                          |