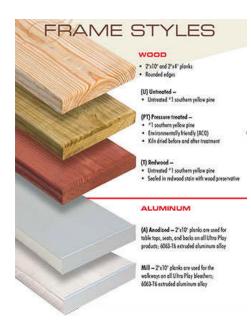

# 6' Pedestal Style Double Bench with Back - Surface Mount.

- Available in 6' and 8' lengths
- 53 13/16"H x 52 1/4"D. 18" Seat height.
- 2" x 4" Wood Planks.
- 3" x 3" Square x 11 gauge pre-galvanized structural steel tubing.
- Frame available with galvanized or powder coated finish.
- Available in surface and inground mount.
- Some assembly required.