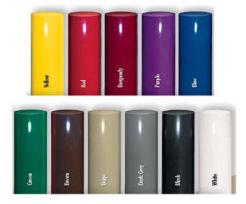

|
|--------------|---------------------------------|
| US 960SM-U6  | 6' Double Park Bench, 190 Lbs., |
|              | Untreated Pine, Surface Mount.  |
| US 960SM-PT6 | 6' Double Park Bench, 190 Lbs., |
|              | Treated Pine, Surface Mount.    |
| US 960SM-T6  | 6' Double Park Bench, 190 Lbs., |
|              | Redwood Stained Pine, Surface   |
|              | Mount.                          |
| US 960SM-U8  | 8' Double Park Bench, 220 Lbs., |
|              | Untreated Pine, Surface Mount.  |
| US 960SM-PT8 | 8' Double Park Bench, 220 Lbs., |
|              | Treated Pine, Surface Mount.    |
| US 960SM-T8  | 8' Double Park Bench, 220 Lbs., |
|              | Redwood Stained Pine, Surface   |
|              | Mount.                          |

## Powder Coat Colors



#### 6' Double Style Bollard Bench with Back









#### 8' Double Style Bollard Bench with Back









## NATIONAL OUTDOOR FURNITURE, INC.

1210 W. Main Street #296 Riverhead, NY 11901

Toll-Free Phone: 1-888-663-4621

Phone: 631-369-9099 Fax: 631-207-8312

Email: <a href="mailto:nofinc@optonline.net">nofinc@optonline.net</a> www.nationaloutdoorfurniture.com

### NATIONAL OUTDOOR FURNITURE, INC.

144 Murdock Road #325 Pomfret Center, CT 06259

Toll-Free Phone: 1-888-516-8873

Phone: 1-860-974-1551 Fax: 516-706-1901

Email: <a href="mailto:nofinc@earthlink.net">nofinc@earthlink.net</a>

www.nationaloutdoorfurniture.com