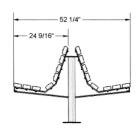

# 6' Pedestal Style Double Bench with Back - Surface Mount.

- Available in 6' and 8' lengths
- 53 13/16"H x 52 1/4"D. 18" Seat height.
- 2" x 4" Wood Planks.
- 3" x 3" Square x 11 gauge pre-galvanized structural steel tubing.
- Frame available with galvanized or powder coated finish.
- Available in surface and inground mount.
- Some assembly required.