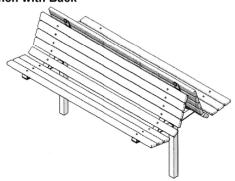

# 6' Pedestal Style Double Bench with Back - Surface Mount.

- Available in 6' and 8' lengths
- 53 13/16"H x 52 1/4"D. 18" Seat height.
- 2" x 4" Wood Planks.
- 3" x 3" Square x 11 gauge pre-galvanized structural steel tubing.
- Frame available with galvanized or powder coated finish.
- Available in surface and inground mount.
- Some assembly required.

Item #: US 960SM

| Model Number | Description                     |
|--------------|---------------------------------|
| US 960SM-U6  | 6' Double Park Bench, 190 Lbs., |
|              | Untreated Pine, Surface Mount.  |
| US 960SM-PT6 | 6' Double Park Bench, 190 Lbs., |
|              | Treated Pine, Surface Mount.    |
| US 960SM-T6  | 6' Double Park Bench, 190 Lbs., |
|              | Redwood Stained Pine, Surface   |
|              | Mount.                          |
| US 960SM-U8  | 8' Double Park Bench, 220 Lbs., |
|              | Untreated Pine, Surface Mount.  |
| US 960SM-PT8 | 8' Double Park Bench, 220 Lbs., |
|              | Treated Pine, Surface Mount.    |
| US 960SM-T8  | 8' Double Park Bench, 220 Lbs., |
|              | Redwood Stained Pine, Surface   |
|              | Mount.                          |