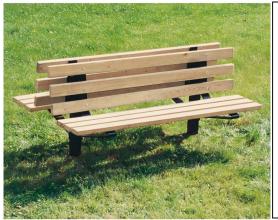

# 6' Pedestal Style Double Bench with Back - Surface Mount.

- Available in 6' and 8' lengths
- 53 13/16"H x 52 1/4"D. 18" Seat height.
- 2" x 4" Wood Planks.
- 3" x 3" Square x 11 gauge pre-galvanized structural steel tubing.
- Frame available with galvanized or powder coated finish.
- Available in surface and inground mount.
- Some assembly required.

Item #: US 960SM

| Model Number | Description                     |
|--------------|---------------------------------|
| US 960SM-U6  | 6' Double Park Bench, 190 Lbs., |
|              | Untreated Pine, Surface Mount.  |
| US 960SM-PT6 | 6' Double Park Bench, 190 Lbs., |
|              | Treated Pine, Surface Mount.    |
| US 960SM-T6  | 6' Double Park Bench, 190 Lbs., |
|              | Redwood Stained Pine, Surface   |
|              | Mount.                          |
| US 960SM-U8  | 8' Double Park Bench, 220 Lbs., |
|              | Untreated Pine, Surface Mount.  |
| US 960SM-PT8 | 8' Double Park Bench, 220 Lbs., |
|              | Treated Pine, Surface Mount.    |
| US 960SM-T8  | 8' Double Park Bench, 220 Lbs., |
|              | Redwood Stained Pine, Surface   |
|              | Mount.                          |