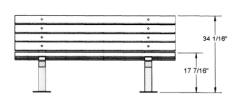

# 6' Pedestal Style Double Bench with Back - Surface Mount.

- Available in 6' and 8' lengths
- 53 13/16"H x 52 1/4"D. 18" Seat height.
- 2" x 4" Wood Planks.
- 3" x 3" Square x 11 gauge pre-galvanized structural steel tubing.
- Frame available with galvanized or powder coated finish.
- Available in surface and inground mount.
- Some assembly required.