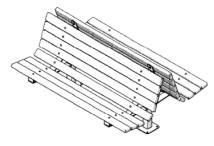

# 6' Pedestal Style Double Bench with Back - Surface Mount.

- Available in 6' and 8' lengths
- 53 13/16"H x 52 1/4"D. 18" Seat height.
- 2" x 4" Wood Planks.
- 3" x 3" Square x 11 gauge pre-galvanized structural steel tubing.
- Frame available with galvanized or powder coated finish.
- Available in surface and inground mount.
- Some assembly required.