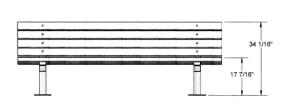

# 6' Pedestal Style Double Bench with Back - Surface Mount.

- Available in 6' and 8' lengths
- 53 13/16"H x 52 1/4"D. 18" Seat height.
- 2" x 4" Wood Planks.
- 3" x 3" Square x 11 gauge pre-galvanized structural steel tubing.
- Frame available with galvanized or powder coated finish.
- Available in surface and inground mount.
- Some assembly required.

Item #: US 960SM

| Model Number | Description                     |
|--------------|---------------------------------|
| US 960SM-U6  | 6' Double Park Bench, 190 Lbs., |
|              | Untreated Pine, Surface Mount.  |
| US 960SM-PT6 | 6' Double Park Bench, 190 Lbs., |
|              | Treated Pine, Surface Mount.    |
| US 960SM-T6  | 6' Double Park Bench, 190 Lbs., |
|              | Redwood Stained Pine, Surface   |
|              | Mount.                          |
| US 960SM-U8  | 8' Double Park Bench, 220 Lbs., |
|              | Untreated Pine, Surface Mount.  |
| US 960SM-PT8 | 8' Double Park Bench, 220 Lbs., |
|              | Treated Pine, Surface Mount.    |
| US 960SM-T8  | 8' Double Park Bench, 220 Lbs., |
|              | Redwood Stained Pine, Surface   |
|              | Mount.                          |