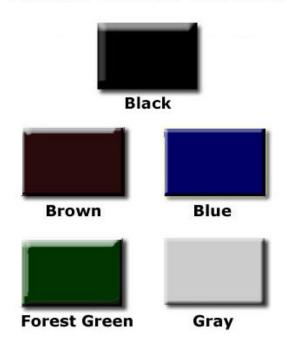

## **Ash Urn Collection Tube**

- Dimensions: 4"W x 40"H. 40 Lbs.
- Available in black, forest green, blue, gray and brown.
- The width of the ash urn is four inches, while the height is 40 inches.
- The base is manufactured from heavyduty steel for anchoring purposes.
- Base is constructed of 3/16" steel for anchoring.
- Powder coated finish protects your ash tube.
- All exposed corners are chamfered for safety.
- Collection tube is completely obscured and easily lifts out for cleaning.

## **Powder Coated Finishes**