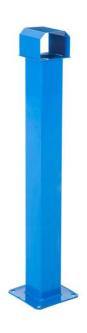

## **Ash Urn Collection Tube**

- Dimensions: 4"W x 40"H. 40 Lbs.
- Available in black, forest green, blue, gray and brown.
- The width of the ash urn is four inches, while the height is 40 inches.
- The base is manufactured from heavyduty steel for anchoring purposes.
- Base is constructed of 3/16" steel for anchoring.
- Powder coated finish protects your ash tube.
- All exposed corners are chamfered for safety.
- Collection tube is completely obscured and easily lifts out for cleaning.

**Item #:** JTA 13434