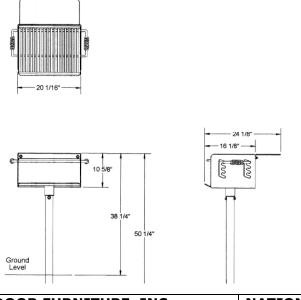

Adjustable Rotating Grill, 300" Cooking Surface with Utility Shelf - Inground Mount.

| NATIONAL OUTDOOR FURNITURE, INC.              | NATIONAL OUTDOOR FURNITURE, INC.               |
|-----------------------------------------------|------------------------------------------------|
|                                               |                                                |
| 1210 W. Main Street #296. Riverhead, NY 11901 | 144 Murdock Road #325 Pomfret Center, CT 06259 |
| Toll-Free Phone: 1-888-663-4621               | Toll-Free Phone: 1-888-516-8873                |
| Phone: 631-369-9099 Fax: 631-207-8312         | Phone: 1-860-974-1551 Fax: 516-706-1901        |
| Email: nofinc@optonline.net                   | Email: nofinc@earthlink.net                    |
| www.nationaloutdoorfurniture.com              | www.nationaloutdoorfurniture.com               |
|                                               |                                                |