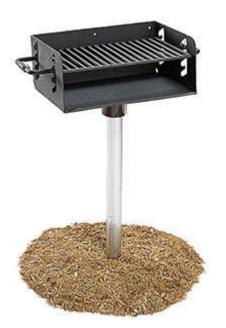

## Adjustable Rotating Grill, 300 Square Inches - Inground Mount.

- 59 Lbs.
- 300 Total square inch cooking surface.
- Firebox size: 20"L x 15"D x 10"H.
- Grill rotates a full 360 degrees.
- Cooking grate has cool-coil handles and can be adjusted to four different levels.
- All MIG welded 7 gauge base plate with 10 gauge side plate.
- Galvanized iron pipe post. Inground mount.
- Durable rust resistant high temp black powder coated firebox.
- ADA, surface mounted and inground mounted versions available.
- Optional hot dipped galvanized firebox and utility shelf.
- Some assembly required.

Item #: US 630

| Model Number | Description                                       |
|--------------|---------------------------------------------------|
| US 630       | Grill with 2 3/8" O.D. Post, 59 Lbs., Inground    |
|              | Mount.                                            |
| US 630U      | Grill with 2 3/8" O.D. Post and Utility Shelf, 83 |
|              | Lbs., Inground Mount.                             |
| US 6303      | Grill with 3 1/2" O.D. Post, 69 Lbs., Inground    |
|              | Mount.                                            |
| US 6303U     | Grill with 3 1/2" O.D. Post and Utility Shelf, 83 |
|              | Lbs., Inground Mount                              |