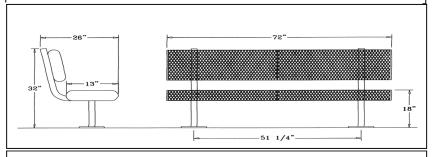

### 6 Ft. Rolled Bench with Back - Suface Mount.

- 124 Lbs.
- 3/4" #9 Polyethylene coated expanded steel seat/back.
- 2 3/8" Zinc coated, powder coated galvanized steel legs.
- Some assembly required.

Item #: WC RB6WBSM

## 8 Ft. Rolled Bench with Back - Suface Mount.

- 182 Lbs.
- 3/4" #9 Polyethylene coated expanded steel seat/back.
- 2 3/8" Zinc coated, powder coated galvanized steel legs.
- Some assembly required.

Item #: WC RB8WBSM