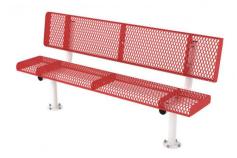

## 8 Ft. Rolled Bench with Back - Suface Mount.

- 182 Lbs.
- 3/4" #9 Polyethylene coated expanded steel seat/back.
- 2 3/8" Zinc coated, powder coated galvanized steel legs.
- Some assembly required.

Item #: WC RB8WBSM