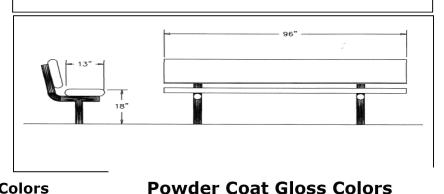

### 6 Ft. Rolled Bench with Back - Suface Mount.

- 124 Lbs.
- 3/4" #9 Polyethylene coated expanded steel seat/back.
- 2 3/8" Zinc coated, powder coated galvanized steel legs.
- Some assembly required.

Item #: WC RB6WBSM

## 8 Ft. Rolled Bench with Back - Suface Mount.

- 182 Lbs.
- 3/4" #9 Polyethylene coated expanded steel seat/back.
- 2 3/8" Zinc coated, powder coated galvanized steel legs.
- Some assembly required.

Item #: WC RB8WBSM