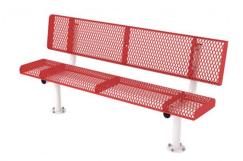

### 6 Ft. Rolled Bench with Back - Suface Mount.

- 124 Lbs.
- 3/4" #9 Polyethylene coated expanded steel seat/back.
- 2 3/8" Zinc coated, powder coated galvanized steel legs.
- Some assembly required.

Item #: WC RB6WBSM