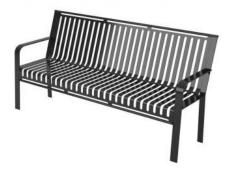

#### 4 Ft. Metro Style Bench with Back - Surface Mount/Portable.

- 140 Lbs.
- Polyethylene coated cut ribbed steel seat/back.
- ¼" Thick formed ribbed steel.
- One piece design.
- No assembly required.