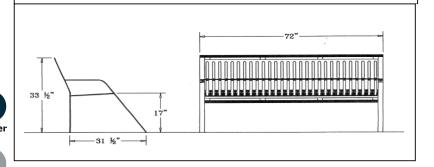

### 6 Ft. Metro Style Bench with Back - Surface Mount/Portable.

- 205 Lbs.
- Polyethylene coated cut ribbed steel seat/back.
- ¼" Thick formed ribbed steel.
- One piece design.
- No assembly required.

Item #: WC ME6WBPSM