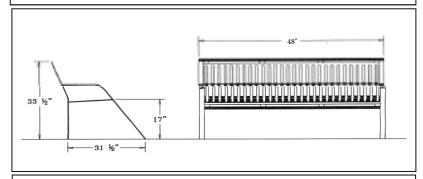

#### 4 Ft. Metro Style Bench with Back - Surface Mount/Portable.

- 140 Lbs.
- Polyethylene coated cut ribbed steel seat/back.
- ¼" Thick formed ribbed steel.
- One piece design.
- No assembly required.