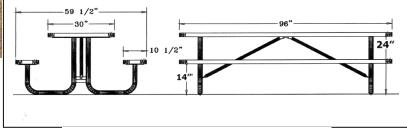

### Elementary 8' Regal Picnic Table - Portable.

- 280 lbs.
- Top and seats are made with polyethylene coated 34" #9 expanded metal inside a 2" x 2" x 1/8" angle iron frame.
- 2 3/8" O.D. zinc coated, powder coated galvanized frame.
- With or wihout umbrella hole.
- Surface and inground mounting clamps available.
- Some assembly required.

Item #: WC T8RC-ELEM