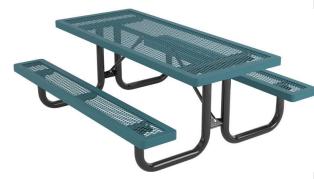

#### Elementary 6' Regal Picnic Table - Portable.

- 217 lbs.
- Top and seats are made with polyethylene coated 34" #9 expanded metal inside a 2" x 2" x 1/8" angle iron frame.
- 2 3/8" O.D. zinc coated, powder coated galvanized frame.
- With or without umbrella hole.
- Surface and inground mounting clamps available.
- Some assembly required.

Item #: WC T6RC-ELEM