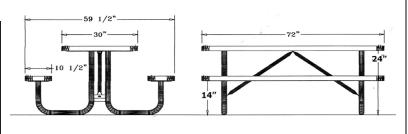

#### Elementary 6' Regal Picnic Table - Portable.

- 217 lbs.
- Top and seats are made with polyethylene coated 34" #9 expanded metal inside a 2" x 2" x 1/8" angle iron frame.
- 2 3/8" O.D. zinc coated, powder coated galvanized frame.
- With or without umbrella hole.
- Surface and inground mounting clamps available.
- Some assembly required.

Item #: WC T6RC-ELEM