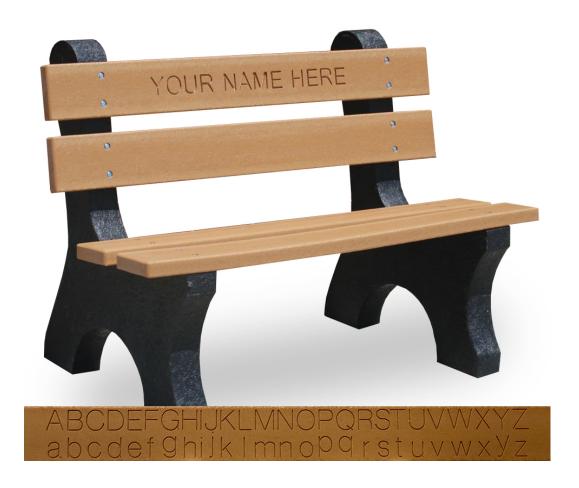

## **Recycled Plastic Slat Bench Engraving**

Our custom engraving adds a personalized touch to the rear boards of our recycled plastic benches. Custom engraving is ideal for memorializing and honoring a loved one. Customers also use custom engraving to donote to schools and universities. Any logo or artwork saved it as a digital file in a vectorized format can be engraved.

Please contact our sales representative when requesting a quote for one of our recycled plastic benches to inquire about our custom engraving.

PHONE

FAX

(888) 663-4621

(631) 207-8312

www.nationaloutdoorfurniture.com