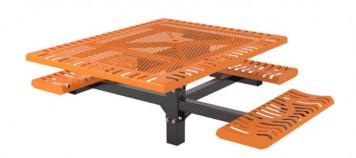

## 46" x 57" Classic Pedestal Table with (3) Attached Seats - ADA/Inground Mount.

- 378 lbs.
- Overall Dim: 79" x 73 1/2" x 31"Ht.
- Made with polyethylene coated ribbed steel seats.
- Rolled edge with 3/4" #9 pvc coated expanded metal top.
- 4" square zinc coated, powder coated galvanized frame.
- With umbrella hole.
- Some assembly required.

Item #: WC CSQ46ADA-3IG

Red

Burgundy

Classic Style Inground Mount ADA

| NATIONAL OUTDOOR FURNITURE, INC.             | NATIONAL OUTDOOR FURNITURE, INC.               |
|----------------------------------------------|------------------------------------------------|
| 1210 W. Main Street #296 Riverhead, NY 11901 | 144 Murdock Road #325 Pomfret Center, CT 06259 |
| Toll-Free Phone: 1-888-663-4621              | Toll-Free Phone: 1-888-516-8873                |
| Phone: 631-369-9099 Fax: 631-207-8312        | Phone: 1-860-974-1551 Fax: 516-706-1901        |
| Email: nofinc@optonline.net                  | Email: nofinc@earthlink.net                    |
| www.nationaloutdoorfurniture.com             | www.nationaloutdoorfurniture.com               |