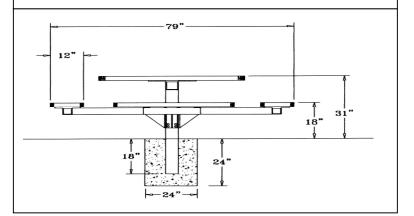

## 46" x 57" Classic Pedestal Table with (3) Attached Seats - ADA/Inground Mount.

- 378 lbs.
- Overall Dim: 79" x 73 1/2" x 31"Ht.
- Made with polyethylene coated ribbed steel seats.
- Rolled edge with 3/4" #9 pvc coated expanded metal top.
- 4" square zinc coated, powder coated galvanized frame.
- With umbrella hole.
- Some assembly required.