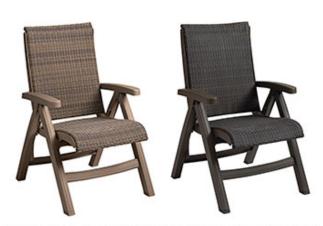

## Java Wicker Folding Sling Chair

- *Masterpack of (2).*
- 31.10 Lbs. each.
- 29"W x 24 3/4"D x 40"H.
- High strength fabric specifically woven to meet stringent requirements.
- Hard wearing footpads for extra wear resistance on hard deck surfaces.
- Locking device secures the seat of the chair into position for safe use.
- ASTM F 1561 Class B commercial rating.
- UV inhibitors.
- Rated to 300 lbs. For safe commercial environments.
- \$50.00 charge for orders under \$500.00.

Item #: GR JWC

Taupe Frame & Sling Bronze Frame & Sling