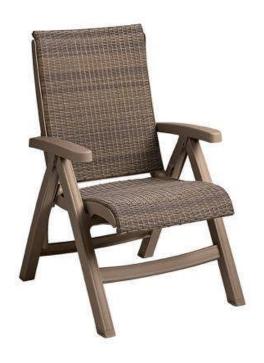

## Java Wicker Folding Sling Chair

- *Masterpack of (2).*
- 31.10 Lbs. each.
- 29"W x 24 3/4"D x 40"H.
- High strength fabric specifically woven to meet stringent requirements.
- Hard wearing footpads for extra wear resistance on hard deck surfaces.
- Locking device secures the seat of the chair into position for safe use.
- ASTM F 1561 Class B commercial rating.
- UV inhibitors.
- Rated to 300 lbs. For safe commercial environments.
- \$50.00 charge for orders under \$500.00.