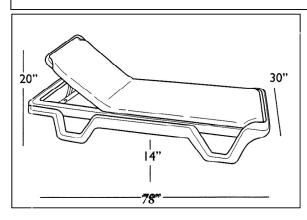

## Marina Adjustable Resin/Sling Stacking Chaise Lounge - Pack of 2 and 14.

- Masterpack of 2 and 14.
- 34 Lbs. each.
- 78"L x 30"W x 20"H seat height 14".
- Synthetic resin frame.
- 5 position adjustable back.
- Heavy duty vinyl coated material for seat and back.
- Rated to 300 lbs. For safe use in commercial environments.
- Commercial grade nylon glides to prevent scratching soft surfaces.
- Stacks for storage.
- UV inhibitors.
- \$50.00 charge for quantities other than the master pack.
- \$50.00 charge for orders under \$500.00.