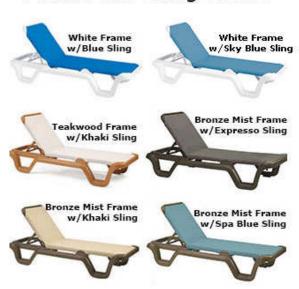

## Frame and Sling Colors





## Marina Adjustable Resin/Sling Stacking Chaise Lounge - Pack of 2 and 14.

- Masterpack of 2 and 14.
- 34 Lbs. each.
- 78"L x 30"W x 20"H seat height 14".
- Synthetic resin frame.
- 5 position adjustable back.
- Heavy duty vinyl coated material for seat and back.
- Rated to 300 lbs. For safe use in commercial environments.
- Commercial grade nylon glides to prevent scratching soft surfaces.
- Stacks for storage.
- UV inhibitors.
- \$50.00 charge for quantities other than the master pack.
- \$50.00 charge for orders under \$500.00.

Item #: GR MACH



## NATIONAL OUTDOOR FURNITURE, INC.

1210 W. Main Street #296. Riverhead, NY 11901

Toll-Free Phone: 1-888-663-4621

Phone: 631-369-9099 Fax: 631-207-8312

Email: nofinc@optonline.net www.nationaloutdoorfurniture.com

## NATIONAL OUTDOOR