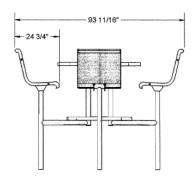

# 46" Round Ultra Bar Table with (4) Attached Seats and **Backs - Portable.**

- 280 and 289 Lbs.
- Overall Dimensions: 94"L x 94"W x 48 3/4"H. 41 1/2" Table top height.
- Available in surface or inground mount.
- Available in diamond and perforated seats and tops.
- 2 3/8" O.D. all MIG welded frame.
- Thermoplastic coated seats and tops with powder coated frame.
- All stainless steel hardware.
- With 1 5/8" umbrella hole.
- Cover plates optional.
- Some assembly required.

### 46" Round Bar Table with (4) Attached Seats & Backs - Surface Mount.

## 46" Round Bar Table with (4) Attached Seats & Backs - Inground Mount.