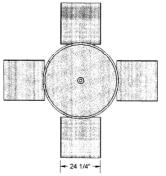

# 46" Round Ultra Bar Table with (4) Attached Seats and **Backs - Portable.**

- 280 and 289 Lbs.
- Overall Dimensions: 94"L x 94"W x 48 3/4"H. 41 1/2" Table top height.
- Available in surface or inground mount.
- Available in diamond and perforated seats and tops.
- 2 3/8" O.D. all MIG welded frame.
- Thermoplastic coated seats and tops with powder coated frame.
- All stainless steel hardware.
- With 1 5/8" umbrella hole.
- Cover plates optional.
- Some assembly required.

### 46" Round Bar Table with (4) Attached Seats & Backs - Surface Mount.

## 46" Round Bar Table with (4) Attached Seats & Backs - Inground Mount.