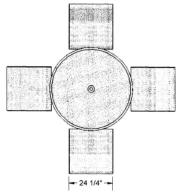

# 46" Round Ultra Bar Table with (4) Attached Seats and **Backs - Portable.**

- 280 and 289 Lbs.
- Overall Dimensions: 94"L x 94"W x 48 3/4"H. 41 1/2" Table top height.
- Available in surface or inground mount.
- Available in diamond and perforated seats and tops.
- 2 3/8" O.D. all MIG welded frame.
- Thermoplastic coated seats and tops with powder coated frame.
- All stainless steel hardware.
- With 1 5/8" umbrella hole.
- Cover plates optional.
- Some assembly required.