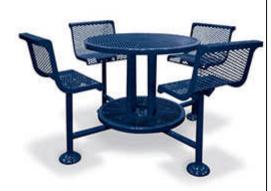

# 46" Round Ultra Bar Table with (4) Attached Seats and **Backs - Portable.**

- 280 and 289 Lbs.
- Overall Dimensions: 94"L x 94"W x 48 3/4"H. 41 1/2" Table top height.
- Available in surface or inground mount.
- Available in diamond and perforated seats and tops.
- 2 3/8" O.D. all MIG welded frame.
- Thermoplastic coated seats and tops with powder coated frame.
- All stainless steel hardware.
- With 1 5/8" umbrella hole.
- Cover plates optional.
- Some assembly required.

### 46" Round Bar Table with (4) Attached Seats & Backs - Surface Mount.

## 46" Round Bar Table with (4) Attached Seats & Backs - Inground Mount.