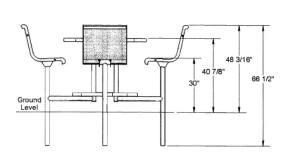

# 46" Round Ultra Bar Table with (4) Attached Seats and **Backs - Portable.**

- 280 and 289 Lbs.
- Overall Dimensions: 94"L x 94"W x 48 3/4"H. 41 1/2" Table top height.
- Available in surface or inground mount.
- Available in diamond and perforated seats and tops.
- 2 3/8" O.D. all MIG welded frame.
- Thermoplastic coated seats and tops with powder coated frame.
- All stainless steel hardware.
- With 1 5/8" umbrella hole.
- Cover plates optional.
- Some assembly required.

### 46" Round Bar Table with (4) Attached Seats & Backs - Surface Mount.

## 46" Round Bar Table with (4) Attached Seats & Backs - Inground Mount.