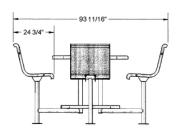

# 46" Round Ultra Bar Table with (4) Attached Seats and **Backs - Portable.**

- 280 and 289 Lbs.
- Overall Dimensions: 94"L x 94"W x 48 3/4"H. 41 1/2" Table top height.
- Available in surface or inground mount.
- Available in diamond and perforated seats and tops.
- 2 3/8" O.D. all MIG welded frame.
- Thermoplastic coated seats and tops with powder coated frame.
- All stainless steel hardware.
- With 1 5/8" umbrella hole.
- Cover plates optional.
- Some assembly required.

## 46" Round Bar Table with (4) Attached Seats & Backs - Inground Mount.