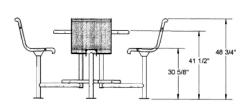

# 46" Round Ultra Bar Table with (4) Attached Seats and **Backs - Portable.**

- 280 and 289 Lbs.
- Overall Dimensions: 94"L x 94"W x 48 3/4"H. 41 1/2" Table top height.
- Available in surface or inground mount.
- Available in diamond and perforated seats and tops.
- 2 3/8" O.D. all MIG welded frame.
- Thermoplastic coated seats and tops with powder coated frame.
- All stainless steel hardware.
- With 1 5/8" umbrella hole.
- Cover plates optional.
- Some assembly required.

### 46" Round Bar Table with (4) Attached Seats & Backs - Surface Mount.