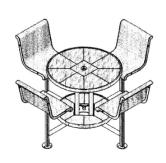

# 46" Round Ultra Bar Table with (4) Attached Seats and **Backs - Portable.**

- 280 and 289 Lbs.
- Overall Dimensions: 94"L x 94"W x 48 3/4"H. 41 1/2" Table top height.
- Available in surface or inground mount.
- Available in diamond and perforated seats and tops.
- 2 3/8" O.D. all MIG welded frame.
- Thermoplastic coated seats and tops with powder coated frame.
- All stainless steel hardware.
- With 1 5/8" umbrella hole.
- Cover plates optional.
- Some assembly required.

### 46" Round Bar Table with (4) Attached Seats & Backs - Surface Mount.

## 46" Round Bar Table with (4) Attached Seats & Backs - Inground Mount.