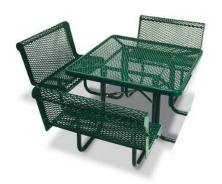

# 46" Square Capri ADA Table with (3) Attached **Seats and Backs - Portable.**

- 218 and 272 Lbs.
- Overall Dimensions: 97 1/2"L x 77 3/4"W x 35 9/16"H.
- Available in diamond and perforated seats and tops.
- All MIG welded frame
- 1 5/8" O.D. all bolt together walk through frame.
- Thermoplastic coated seats and tops with powder coated
- All stainless steel hardware.
- Also available with octagonal top.
- Some assembly required.

Item #: US 358H

| Model Number | Description                                   |
|--------------|-----------------------------------------------|
| US 358H-VC   | 46" Square Table, Diamond Style, Portable.    |
| US 358H-PC   | 46" Square Table, Perforated Style, Portable. |