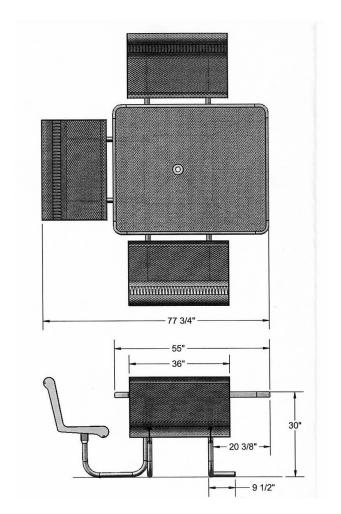

# 46" Square Capri ADA Table with (3) Attached **Seats and Backs - Portable.**

- 218 and 272 Lbs.
- Overall Dimensions: 97 1/2"L x 77 3/4"W x 35 9/16"H.
- Available in diamond and perforated seats and tops.
- All MIG welded frame
- 1 5/8" O.D. all bolt together walk through frame.
- Thermoplastic coated seats and tops with powder coated
- All stainless steel hardware.
- Also available with octagonal top.
- Some assembly required.

Item #: US 358H

| Model Number | Description                                   |
|--------------|-----------------------------------------------|
| US 358H-VC   | 46" Square Table, Diamond Style, Portable.    |
| US 358H-PC   | 46" Square Table, Perforated Style, Portable. |