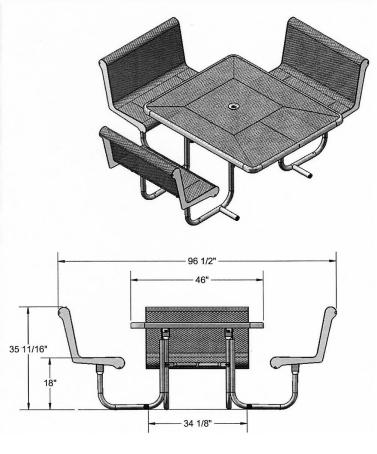

# 46" Square Capri ADA Table with (3) Attached **Seats and Backs - Portable.**

- 218 and 272 Lbs.
- Overall Dimensions: 97 1/2"L x 77 3/4"W x 35 9/16"H.
- Available in diamond and perforated seats and tops.
- All MIG welded frame
- 1 5/8" O.D. all bolt together walk through frame.
- Thermoplastic coated seats and tops with powder coated
- All stainless steel hardware.
- Also available with octagonal top.
- Some assembly required.

Item #: US 358H

| Model Number | Description                                   |
|--------------|-----------------------------------------------|
| US 358H-VC   | 46" Square Table, Diamond Style, Portable.    |
| US 358H-PC   | 46" Square Table, Perforated Style, Portable. |