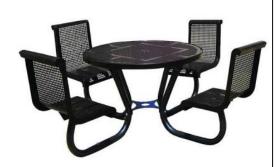

## 46" Round Bar Table with (4) Attached Swivel Seats and Backs - Portable/Surface Mount.

- 280 and 300 Lbs.
- Overall Dimensions: 91 5/8"W x 52 1/8". 41 7/8" Seat Ht.
- 180 Degree Swivel Seats.
- Powdercoated frames.
- Available in diamond and perforated seats and tops.
- 2 3/8" O.D. all MIG welded frame.
- Thermoplastic coated seats and tops with powder coated frame.
- Eronomic footrest.
- All stainles's steel hardware.
- With umbrella hole.
- Some assembly required.

Item #: US 365-RD

| Model Number | Description                             |
|--------------|-----------------------------------------|
| US 365-RDV   | 46" Round Bistro Table, Diamond Style,  |
|              | Portable. 280 Lbs.                      |
| US 365-RDP   | 46" Round BistrTable, Perforated Style, |
|              | Portable. 300 Lbs.                      |