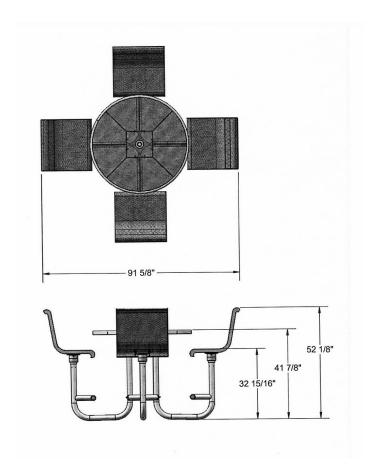

## 46" Round Bar Table with (4) Attached Swivel Seats and Backs - Portable/Surface Mount.

- 280 and 300 Lbs.
- Overall Dimensions: 91 5/8"W x 52 1/8". 41 7/8" Seat Ht.
- 180 Degree Swivel Seats.
- Powdercoated frames.
- Available in diamond and perforated seats and tops.
- 2 3/8" O.D. all MIG welded frame.
- Thermoplastic coated seats and tops with powder coated frame.
- Eronomic footrest.
- All stainles's steel hardware.
- With umbrella hole.
- Some assembly required.

Item #: US 365-RD

| Model Number | Description                             |
|--------------|-----------------------------------------|
| US 365-RDV   | 46" Round Bistro Table, Diamond Style,  |
|              | Portable. 280 Lbs.                      |
| US 365-RDP   | 46" Round BistrTable, Perforated Style, |
|              | Portable. 300 Lbs.                      |