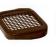

1 7/8" Seat Ht.
- 180 Degree Swivel Seats.
- Powdercoated frames.
- Available in diamond and perforated seats and tops.
- 2 3/8" O.D. all MIG welded frame.
- Thermoplastic coated seats and tops with powder coated frame.
- Eronomic footrest.
- All stainles's steel hardware.
- With umbrella hole.
- Some assembly required.

Item #: US 365-RD

| Model Number | Description                             |
|--------------|-----------------------------------------|
| US 365-RDV   | 46" Round Bistro Table, Diamond Style,  |
|              | Portable. 280 Lbs.                      |
| US 365-RDP   | 46" Round BistrTable, Perforated Style, |
|              | Portable. 300 Lbs.                      |

### **Table Styles**





Diamond Perforated

#### **Thermoplastic Colors**









Beige





Red







Brown

**Standard Powder Coat Colors** 











# NATIONAL OUTDOOR FURNITURE, INC.

1210 W. Main Street #296 Riverhead, NY 11901

Toll-Free Phone: 1-888-663-4621

Phone: 631-369-9099 Fax: 631-207-8312

Email: nofinc@optonline.net www.nationaloutdoorfurniture.com

### NATIONAL OUTDOOR FURNITURE, INC.

144 Murdock Road #325 Pomfret Center, CT 06259

Toll-Free Phone: 1-888-516-8873

Phone: 1-860-974-1551 Fax: 516-706-1901

Email: nofinc@earthlink.net

www.nationaloutdoorfurniture.com