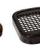

7/8" Seat Ht.
- 180 Degree Swivel Seats.
- Powdercoated frames.
- Available in diamond and perforated seats and tops.
- 2 3/8" O.D. all MIG welded frame.
- Thermoplastic coated seats and tops with powder coated frame.
- Eronomic footrest.
- All stainles's steel hardware.
- With umbrella hole.
- Some assembly required.

Item #: US 365-RD

| Model Number | Description                             |
|--------------|-----------------------------------------|
| US 365-RDV   | 46" Round Bistro Table, Diamond Style,  |
|              | Portable. 280 Lbs.                      |
| US 365-RDP   | 46" Round BistrTable, Perforated Style, |
|              | Portable. 300 Lbs.                      |

### **Table Styles**





Diamond Perforated

#### **Thermoplastic Colors**









Beige





Red







Brown

**Standard Powder Coat Colors** 











# NATIONAL OUTDOOR FURNITURE, INC.

1210 W. Main Street #296 Riverhead, NY 11901

Toll-Free Phone: 1-888-663-4621

Phone: 631-369-9099 Fax: 631-207-8312

Email: nofinc@optonline.net www.nationaloutdoorfurniture.com

### NATIONAL OUTDOOR FURNITURE, INC.

144 Murdock Road #325 Pomfret Center, CT 06259

Toll-Free Phone: 1-888-516-8873

Phone: 1-860-974-1551 Fax: 516-706-1901

Email: nofinc@earthlink.net

www.nationaloutdoorfurniture.com