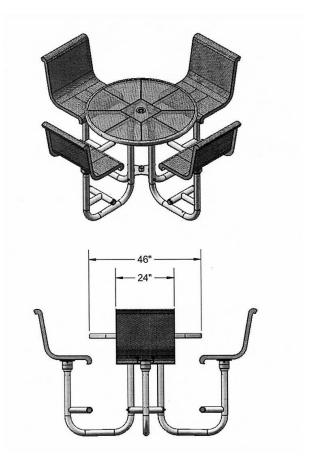

## 46" Round Bar Table with (4) Attached Swivel Seats and Backs - Portable/Surface Mount.

- 280 and 300 Lbs.
- Overall Dimensions: 91 5/8"W x 52 1/8". 41 7/8" Seat Ht.
- 180 Degree Swivel Seats.
- Powdercoated frames.
- Available in diamond and perforated seats and tops.
- 2 3/8" O.D. all MIG welded frame.
- Thermoplastic coated seats and tops with powder coated frame.
- Eronomic footrest.
- All stainles's steel hardware.
- With umbrella hole.
- Some assembly required.

Item #: US 365-RD

| Model Number | Description                             |
|--------------|-----------------------------------------|
| US 365-RDV   | 46" Round Bistro Table, Diamond Style,  |
|              | Portable. 280 Lbs.                      |
| US 365-RDP   | 46" Round BistrTable, Perforated Style, |
|              | Portable. 300 Lbs.                      |