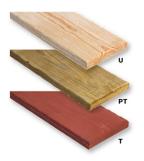

## Wood Planks

2" x 10" and 2" x 4" sizes Rounded Edges #1 Southern Yellow Pine

(U) Untreated (PT) Pressure Treated Enviromentally Friendley ACQ Kiln Dried Before & After Treatment (T) Treated Stain Sealed in Redwood Stain With Wood Preservative