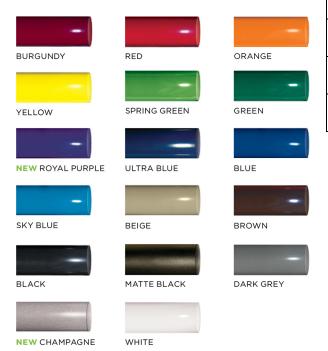

## **Standard Powder Coat Colors**

| Model Number | Description                           |
|--------------|---------------------------------------|
| US 942P-U6   | 6' Park Bench, 35 Lbs., Untreated     |
|              | Pine, Portable.                       |
| US 942P-PT6  | 6' Park Bench, 35 Lbs., Treated Pine, |
|              | Portable.                             |
| US 942P-T6   | 6' Park Bench, 35 Lbs., Redwood       |
|              | Stained Pine, Portable.               |
| US 942P-U6   | 6' Park Bench, 39 Lbs., Aluminum      |
|              | Planks, Portable.                     |
| US 942P-U8   | 8' Park Bench, 41 Lbs., Untreated     |
|              | Pine, Surface, Portable.              |
| US 942P-PT8  | 8' Park Bench, 41 Lbs., Treated Pine, |
|              | Portable.                             |
| US 942P-T8   | 8' Park Bench, 41 Lbs., Redwood       |
|              | Stained Pine, Portable.               |
| US 942P-U8   | 8' Park Bench, 44 Lbs., Aluminum      |
|              | Planks, Portable.                     |
|              |                                       |