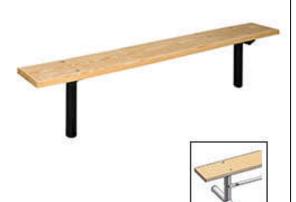

- Available in 6' and 8' lengths
- Overall Dimensions: 17 7/16"H x 9 3/4" seat depth.
- All MIG welded frame with zinc plated hardware.
- Frame is made of 2 3/8" O.D. pipe. Brace is 1" O.D. pipe.
- Zinc coated, powder coated finish or galvanized legs.
- Available in portable, surface and inground mount.
- Available in Untreated Pine, Treated Pine, Redwood Stained Pine and Aluminum Planks.
- Some assembly required.

Item #: US 942P