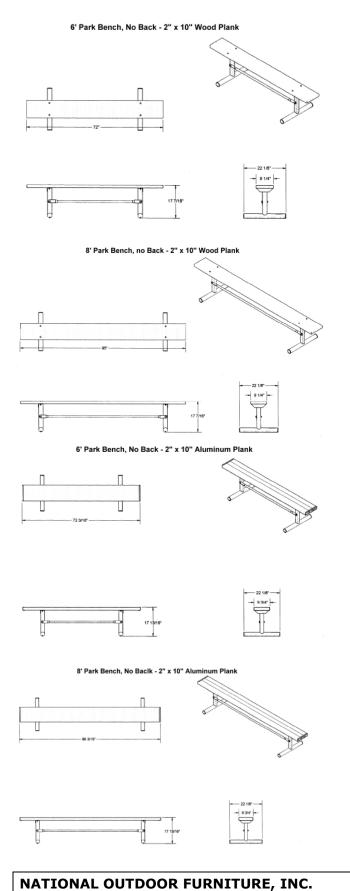

- Available in 6' and 8' lengths
- Overall Dimensions: 17 7/16"H x 9 3/4" seat depth.
- All MIG welded frame with zinc plated hardware.
- Frame is made of 2 3/8" O.D. pipe. Brace is 1" O.D. pipe.
- Zinc coated, powder coated finish or galvanized legs.
- Available in portable, surface and inground mount.
- Available in Untreated Pine, Treated Pine, Redwood Stained Pine and Aluminum Planks.
- Some assembly required.