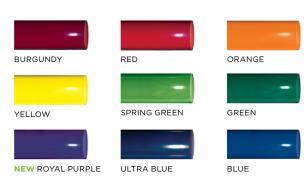

#### **Standard Powder Coat Colors**

| Model Number                          | Description                           |
|---------------------------------------|---------------------------------------|
| US 942SM-U6                           | 6' Park Bench, 35 Lbs., Untreated     |
|                                       | Pine, Surface Mount.                  |
| US 942SM-PT6                          | 6' Park Bench, 35 Lbs., Treated Pine, |
|                                       | Surface Mount.                        |
| US 942SM-T6                           | 6' Park Bench, 35 Lbs., Redwood       |
|                                       | Stained Pine, Surface Mount.          |
| US 942SM-U6                           | 6' Park Bench, 39 Lbs., Aluminum      |
|                                       | Planks, Surface Mount.                |
| US 942SM-U8                           | 8' Park Bench, 41 Lbs., Untreated     |
|                                       | Pine, Surface Mount.                  |
| US 942SM-PT8                          | 8' Park Bench, 41 Lbs., Treated Pine, |
|                                       | Surface Mount.                        |
| US 942SM-T8                           | 8' Park Bench, 41 Lbs., Redwood       |
|                                       | Stained Pine, Surface Mount.          |
| US 942SM-U8                           | 8' Park Bench, 44 Lbs., Aluminum      |
|                                       | Planks, Surface Mount.                |
| · · · · · · · · · · · · · · · · · · · |                                       |