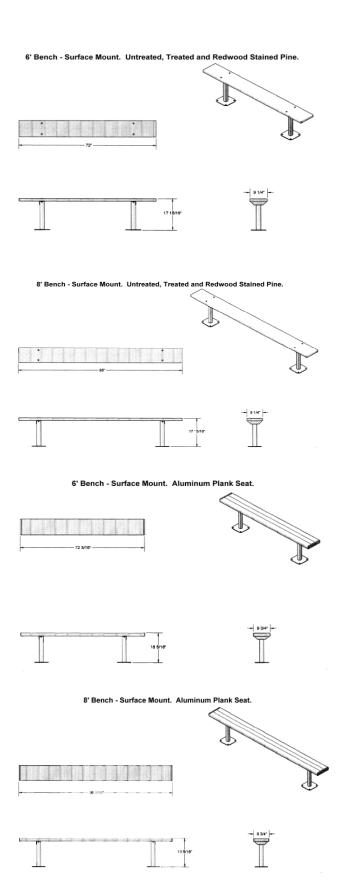

### 6' Park Backless Bench - Surface Mount.

- Available in 6' and 8' lengths
- 6' or 8' L x 9 3/4" seat depth.
- All MIG welded frame with zinc plated
- Frame is made of 2 3/8" O.D. pipe. Brace is 1" O.D. pipe.
- Available in portable, surface and inground mount.
- One year warranty.
- Some assembly required.

Item #: US 942SM

#### **Standard Powder Coat Colors**

| Model Number                          | Description                           |
|---------------------------------------|---------------------------------------|
| US 942SM-U6                           | 6' Park Bench, 35 Lbs., Untreated     |
|                                       | Pine, Surface Mount.                  |
| US 942SM-PT6                          | 6' Park Bench, 35 Lbs., Treated Pine, |
|                                       | Surface Mount.                        |
| US 942SM-T6                           | 6' Park Bench, 35 Lbs., Redwood       |
|                                       | Stained Pine, Surface Mount.          |
| US 942SM-U6                           | 6' Park Bench, 39 Lbs., Aluminum      |
|                                       | Planks, Surface Mount.                |
| US 942SM-U8                           | 8' Park Bench, 41 Lbs., Untreated     |
|                                       | Pine, Surface Mount.                  |
| US 942SM-PT8                          | 8' Park Bench, 41 Lbs., Treated Pine, |
|                                       | Surface Mount.                        |
| US 942SM-T8                           | 8' Park Bench, 41 Lbs., Redwood       |
|                                       | Stained Pine, Surface Mount.          |
| US 942SM-U8                           | 8' Park Bench, 44 Lbs., Aluminum      |
|                                       | Planks, Surface Mount.                |
| · · · · · · · · · · · · · · · · · · · |                                       |