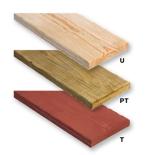

# **Wood Planks**

2" x 10" and 2" x 4" sizes Rounded Edges **#1** Southern Yellow Pine

(U) Untreated (PT) Pressure Treated Environmentally Friendley ACQ Kiln Dried Before & After Treatment (T) Treated Stain Sealed in Redwood Stain With Wood Preservative