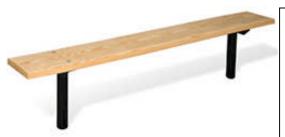

### 6' Park Backless Bench - Surface Mount.

- Available in 6' and 8' lengths
- 6' or 8' L x 9 3/4" seat depth.
- All MIG welded frame with zinc plated
- Frame is made of 2 3/8" O.D. pipe. Brace is 1" O.D. pipe.
- Available in portable, surface and inground mount.
- One year warranty.
- Some assembly required.

Item #: US 942SM

#### **Standard Powder Coat Colors**

| Model Number                          | Description                           |
|---------------------------------------|---------------------------------------|
| US 942SM-U6                           | 6' Park Bench, 35 Lbs., Untreated     |
|                                       | Pine, Surface Mount.                  |
| US 942SM-PT6                          | 6' Park Bench, 35 Lbs., Treated Pine, |
|                                       | Surface Mount.                        |
| US 942SM-T6                           | 6' Park Bench, 35 Lbs., Redwood       |
|                                       | Stained Pine, Surface Mount.          |
| US 942SM-U6                           | 6' Park Bench, 39 Lbs., Aluminum      |
|                                       | Planks, Surface Mount.                |
| US 942SM-U8                           | 8' Park Bench, 41 Lbs., Untreated     |
|                                       | Pine, Surface Mount.                  |
| US 942SM-PT8                          | 8' Park Bench, 41 Lbs., Treated Pine, |
|                                       | Surface Mount.                        |
| US 942SM-T8                           | 8' Park Bench, 41 Lbs., Redwood       |
|                                       | Stained Pine, Surface Mount.          |
| US 942SM-U8                           | 8' Park Bench, 44 Lbs., Aluminum      |
|                                       | Planks, Surface Mount.                |
| · · · · · · · · · · · · · · · · · · · |                                       |