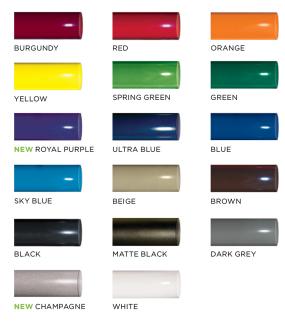

## Standard Powder Coat Colors

| Model Number | Description                              |
|--------------|------------------------------------------|
| US 940S-U16  | 6' Park Bench, 72 Lbs., 2" x 10" Planks, |
|              | Untreated Pine.                          |
| US 940S-PT16 | 6' Park Bench, 72 Lbs., 2" x 10" Planks, |
|              | Treated Pine.                            |
| US 940S-T16  | 6' Park Bench, 72 Lbs., 2" x 10" Planks, |
|              | Redwood Stained Pine.                    |
| US 940S-A16  | 6' Park Bench, 58 Lbs., 2" x 10" Planks, |
|              | Aluminum                                 |
| US 940S-U18  | 8' Park Bench, 84 Lbs., 2" x 10" Planks, |
|              | Untreated Pine.                          |
| US 940S-PT18 | 8' Park Bench, 84 Lbs., 2" x 10" Planks, |
|              | Treated Pine.                            |
| US 940S-T18  | 8' Park Bench, 84 Lbs., 2" x 10" Planks, |
|              | Redwood Stained Pine.                    |
| US 940S-A18  | 8' Park Bench, 572Lbs., 2" x 10" Planks, |
|              | Aluminum                                 |
| US 940S-U6   | 6' Park Bench, 82 Lbs., 2" x 4" Planks,  |
|              | Untreated Pine.                          |
| US 940S-PT6  | 6' Park Bench, 82 Lbs., 2" x 4" Planks,  |
|              | Treated Pine.                            |
| US 940S-T6   | 6' Park Bench, 82 Lbs., 2" x 4" Planks,  |
|              | Redwood Stained Pine.                    |
| US 940S-U8   | 8' Park Bench, 97 Lbs., 2" x 4" Planks,  |
|              | Untreated Pine.                          |
| US 940S-PT8  | 8' Park Bench, 97 Lbs., 2" x 4" Planks,  |
|              | Treated Pine.                            |
| US 940S-T8   | 8' Park Bench, 97 Lbs., 2" x 4" Planks,  |
|              | Redwood Stained Pine.                    |