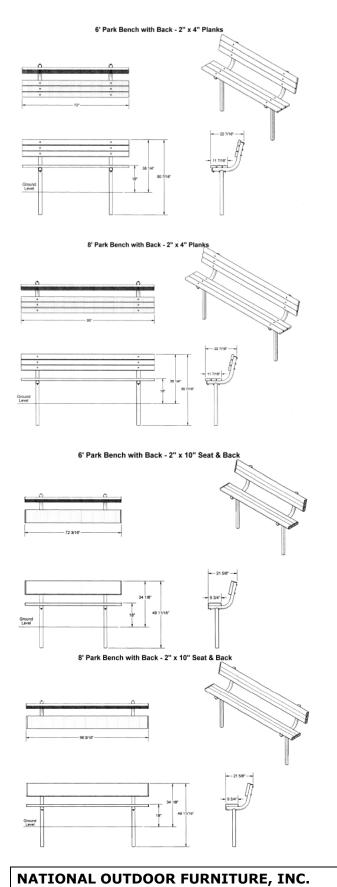

### 6' Park Bench with Back - Inground Mount.

- Available in 6' and 8' lengths
- Overall Dimensions: 35 1/4""H x 22 7/16"D. 18" Seat height.
- 2" x 4" Aluminum of wood style planks.
- 2" x 10" Aluminum style planks.
- All MIG welded frame with zinc plated hardware.
- Frame is 2 3/8" O.D. pipe with powder coated finish or galvanized.
- Available in portable, surface and inground mount.
- Available in Untreated Pine, Treated Pine, Redwood Stained Pine and Aluminum Planks.
- One year warranty.
- Some assembly required.
- Item #: US 940S

## Standard Powder Coat Colors

| Model Number | Description                              |
|--------------|------------------------------------------|
| US 940S-U16  | 6' Park Bench, 72 Lbs., 2" x 10" Planks, |
|              | Untreated Pine.                          |
| US 940S-PT16 | 6' Park Bench, 72 Lbs., 2" x 10" Planks, |
|              | Treated Pine.                            |
| US 940S-T16  | 6' Park Bench, 72 Lbs., 2" x 10" Planks, |
|              | Redwood Stained Pine.                    |
| US 940S-A16  | 6' Park Bench, 58 Lbs., 2" x 10" Planks, |
|              | Aluminum                                 |
| US 940S-U18  | 8' Park Bench, 84 Lbs., 2" x 10" Planks, |
|              | Untreated Pine.                          |
| US 940S-PT18 | 8' Park Bench, 84 Lbs., 2" x 10" Planks, |
|              | Treated Pine.                            |
| US 940S-T18  | 8' Park Bench, 84 Lbs., 2" x 10" Planks, |
|              | Redwood Stained Pine.                    |
| US 940S-A18  | 8' Park Bench, 572Lbs., 2" x 10" Planks, |
|              | Aluminum                                 |
| US 940S-U6   | 6' Park Bench, 82 Lbs., 2" x 4" Planks,  |
|              | Untreated Pine.                          |
| US 940S-PT6  | 6' Park Bench, 82 Lbs., 2" x 4" Planks,  |
|              | Treated Pine.                            |
| US 940S-T6   | 6' Park Bench, 82 Lbs., 2" x 4" Planks,  |
|              | Redwood Stained Pine.                    |
| US 940S-U8   | 8' Park Bench, 97 Lbs., 2" x 4" Planks,  |
|              | Untreated Pine.                          |
| US 940S-PT8  | 8' Park Bench, 97 Lbs., 2" x 4" Planks,  |
|              | Treated Pine.                            |
| US 940S-T8   | 8' Park Bench, 97 Lbs., 2" x 4" Planks,  |
|              | Redwood Stained Pine.                    |