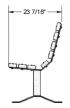

#### 6' Traditional Bench with Back - Surface Mount.

- Available in 6' and 8' lengths
- 35 1/8"H x 23 7/16"D. 17 1/16" Seat height.
- (8) 2" x 4" Wood planks.
- 3" x 3" Square all MIG welded frame.
- Frame available with galvanized or powder coated finish.
- Available in surface and inground mount.
- One year warranty.
- Some assembly required.

## 6' Traditional Bench with Back