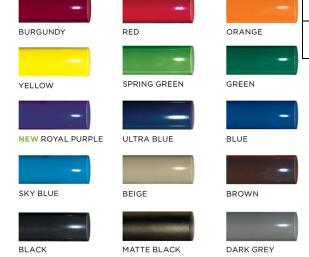

## **Standard Powder Coat Colors**

WHITE

| Model Number | Description                        |
|--------------|------------------------------------|
| US 982SM-U6  | 6' Park Bench, 118 Lbs., Untreated |
|              | Pine, Surface Mount.               |
| US 982SM-PT6 | 6' Park Bench, 120 Lbs., Treated   |
|              | Pine, Surface Mount.               |
| US 982SM-T6  | 6' Park Bench, 118 Lbs., Redwood   |
|              | Stained Pine, Surface Mount.       |
| US 982SM-U8  | 8' Park Bench, 148 Lbs., Untreated |
|              | Pine, Surface Mount.               |
| US 982SM-PT8 | 8' Park Bench, 158 Lbs., Treated   |
|              | Pine, Surface Mount.               |
| US 982SM-T8  | 8' Park Bench, 148 Lbs., Redwood   |
|              | Stained Pine, Surface Mount.       |