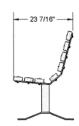

#### 6' Traditional Bench with Back - Surface Mount.

- Available in 6' and 8' lengths
- 35 1/8"H x 23 7/16"D. 17 1/16" Seat height.
- (8) 2" x 4" Wood planks.
- 3" x 3" Square all MIG welded frame.
- Frame available with galvanized or powder coated finish.
- Available in surface and inground mount.
- One year warranty.
- Some assembly required.

## 6' Traditional Bench with Back