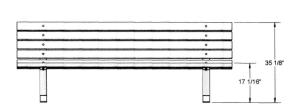

#### 6' Traditional Bench with Back - Surface Mount.

- Available in 6' and 8' lengths
- 35 1/8"H x 23 7/16"D. 17 1/16" Seat height.
- (8) 2" x 4" Wood planks.
- 3" x 3" Square all MIG welded frame.
- Frame available with galvanized or powder coated finish.
- Available in surface and inground mount.
- One year warranty.
- Some assembly required.

## 6' Traditional Bench with Back