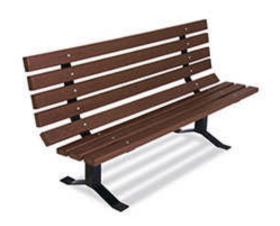

#### 6' Traditional Bench with Back - Surface Mount.

- Available in 6' and 8' lengths
- 35 1/8"H x 23 7/16"D. 17 1/16" Seat height.
- (8) 2" x 4" Wood planks.
- 3" x 3" Square all MIG welded frame.
- Frame available with galvanized or powder coated finish.
- Available in surface and inground mount.
- One year warranty.
- Some assembly required.

## 6' Traditional Bench with Back