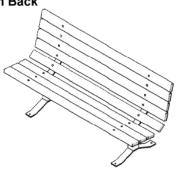

#### 6' Traditional Bench with Back - Surface Mount.

- Available in 6' and 8' lengths
- 35 1/8"H x 23 7/16"D. 17 1/16" Seat height.
- (8) 2" x 4" Wood planks.
- 3" x 3" Square all MIG welded frame.
- Frame available with galvanized or powder coated finish.
- Available in surface and inground mount.
- One year warranty.
- Some assembly required.

## 6' Traditional Bench with Back