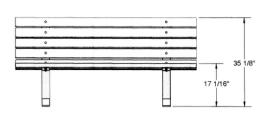

#### 6' Traditional Bench with Back - Surface Mount.

- Available in 6' and 8' lengths
- 35 1/8"H x 23 7/16"D. 17 1/16" Seat height.
- (8) 2" x 4" Wood planks.
- 3" x 3" Square all MIG welded frame.
- Frame available with galvanized or powder coated finish.
- Available in surface and inground mount.
- One year warranty.
- Some assembly required.

## 6' Traditional Bench with Back