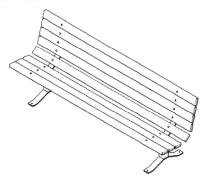

#### 6' Traditional Bench with Back - Surface Mount.

- Available in 6' and 8' lengths
- 35 1/8"H x 23 7/16"D. 17 1/16" Seat height.
- (8) 2" x 4" Wood planks.
- 3" x 3" Square all MIG welded frame.
- Frame available with galvanized or powder coated finish.
- Available in surface and inground mount.
- One year warranty.
- Some assembly required.

## 6' Traditional Bench with Back