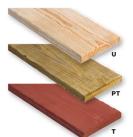

## **Wood Planks**

2" x 10" and 2" x 4" sizes Rounded Edges #1 Southern Yellow Pine

(U) Untreated (PT) Pressure Treated Enviromentally Friendley ACQ Kiln Dried Before & After Treatment (T) Treated Stain Sealed in Redwood Stain With Wood Preservative