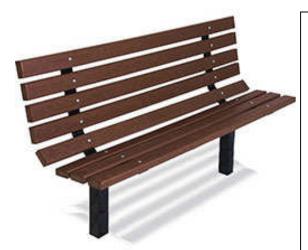

## Wood Planks

2" x 10" and 2" x 4" sizes Rounded Edges #1 Southern Yellow Pine

(U) Untreated (PT) Pressure Treated Enviromentally Friendley ACQ Kiln Dried Before & After Treatment (T) Treated Stain Sealed in Redwood Stain With Wood Preservative