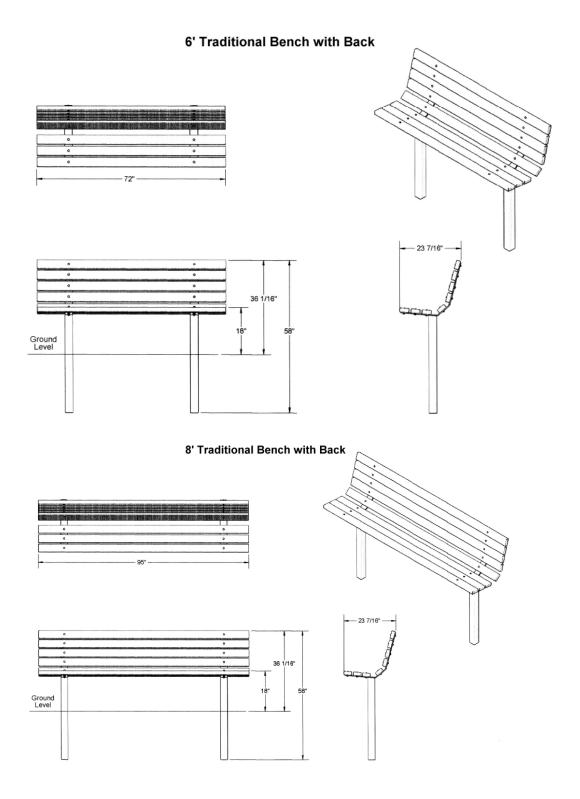

## 6' Traditional Bench with Back - Inground Mount.

- Available in 6' and 8' lengths
- 35 1/8"H x 23 7/16"D. 17 1/16" Seat height.
- (8) 2" x 4" Slats.
- 3" x 3" Square all MIG welded frame..
- Frame available with galvanized or powder coated finish.
- Available in surface and inground mount.
- Available in Untreated Pine, Treated Pine, Redwood Stained Pine and Aluminum Planks.
- Some assembly required.
- Item #: US 982S

| Model Number | Description                        |
|--------------|------------------------------------|
| US 982S-U6   | 6' Park Bench, 118 Lbs., Untreated |
|              | Pine, Inground Mount.              |
| US 982S-PT6  | 6' Park Bench, 120 Lbs., Treated   |
|              | Pine, Inground Mount.              |
| US 982S-T6   | 6' Park Bench, 118 Lbs., Redwood   |
|              | Stained Pine, Inground Mount.      |
| US 982S-U8   | 8' Park Bench, 148 Lbs., Untreated |
|              | Pine, Inground Mount.              |
| US 982S-PT8  | 8' Park Bench, 158 Lbs., Treated   |
|              | Pine, Inground Mount.              |
| US 982S-T8   | 8' Park Bench, 148 Lbs., Redwood   |
|              | Stained Pine, Inground Mount.      |