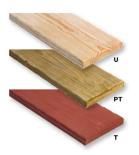

## Wood Planks

2" x 10" and 2" x 4" sizes Rounded Edges #1 Southern Yellow Pine

(U) Untreated (PT) Pressure Treated Enviromentally Friendley ACQ Kiln Dried Before & After Treatment (T) Treated Stain Sealed in Redwood Stain With Wood Preservative

## Standard Powder Coat Colors











NEW CHAMPAGNE

WHITE

## 6' Traditional Bench with Back - Inground Mount.

- Available in 6' and 8' lengths
- 35 1/8"H x 23 7/16"D. 17 1/16" Seat height.
- (8) 2" x 4" Slats.
- 3" x 3" Square all MIG welded frame..
- Frame available with galvanized or powder coated finish.
- Available in surface and inground mount.
- Available in Untreated Pine, Treated Pine, Redwood Stained Pine and Aluminum Planks.
- Some assembly required.
- Item #: US 982S

| Model Number | Description                        |
|---