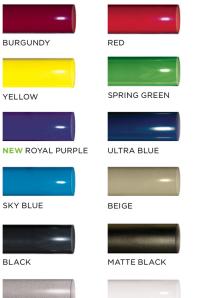

## 6' Traditional Bench with Back - Inground Mount.

- Available in 6' and 8' lengths
- 35 1/8"H x 23 7/16"D. 17 1/16" Seat height.
- (8) 2" x 4" Slats.
- 3" x 3" Square all MIG welded frame..
- Frame available with galvanized or powder coated finish.
- Available in surface and inground mount.
- Available in Untreated Pine, Treated Pine, Redwood Stained Pine and Aluminum Planks.
- Some assembly required.
- Item #: US 982S

| Model Number | Description                        |
|--------------|------------------------------------|
| US 982S-U6   | 6' Park Bench, 118 Lbs., Untreated |
|              | Pine, Inground Mount.              |
| US 982S-PT6  | 6' Park Bench, 120 Lbs., Treated   |
|              | Pine, Inground Mount.              |
| US 982S-T6   | 6' Park Bench, 118 Lbs., Redwood   |
|              | Stained Pine, Inground Mount.      |
| US 982S-U8   | 8' Park Bench, 148 Lbs., Untreated |
|              | Pine, Inground Mount.              |
| US 982S-PT8  | 8' Park Bench, 158 Lbs., Treated   |
|              | Pine, Inground Mount.              |
| US 982S-T8   | 8' Park Bench, 148 Lbs., Redwood   |
|              | Stained Pine, Inground Mount.      |