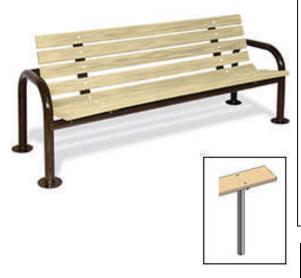

# 6' Contour Park Bench with Back, Double Post - Inground Mount.

- Available in 6' and 8' lengths
- Overall Dimensions: 33 13/16"H x 29 5/8"D. 18" Seat height.
- 2" x 4" Wood style planks.
- All MIG welded frame with zinc plated hardware.
- Frame is 2 3/8" O.D. pipe with powder coated finish or galvanized.
- Available in portable, surface and inground mount.
- Some assembly required.

Item #: US 965S

| Model Number | Description                      |
|--------------|----------------------------------|
| US 965S-U6   | 6' Park Bench, 126 Lbs., 2" x 4" |
|              | Planks, Untreated Pine.          |
| US 965S-PT6  | 6' Park Bench, 126 Lbs., 2" x 4" |
|              | Planks, Treated Pine.            |
| US 965S-T6   | 6' Park Bench, 126 Lbs., 2" x 4" |
|              | Planks, Redwood Stained Pine.    |
| US 965S-U8   | 8' Park Bench, 153 Lbs., 2" x 4" |
|              | Planks, Untreated Pine.          |
| US 965S-PT8  | 8' Park Bench, 153 Lbs., 2" x 4" |
|              | Planks, Treated Pine.            |
| US 965S-T8   | 8' Park Bench, 153"Lbs., 2" x 4" |
|              | Planks, Redwood Stained Pine.    |