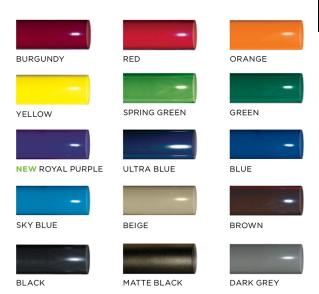

**NEW** CHAMPAGNE

## **Wood Planks**

2" x 10" and 2" x 4" sizes Rounded Edges #1 Southern Yellow Pine

(U) Untreated (PT) Pressure Treated Enviromentally Friendley ACQ Kiln Dried Before & After Treatment (T) Treated Stain Sealed in Redwood Stain With Wood Preservative

#### **Standard Powder Coat Colors**



WHITE

# 6' Contour Park Bench with Back, Double Post - Inground Mount.

- Available in 6' and 8' lengths
- Overall Dimensions: 33 13/16"H x 29 5/8"D. 18" Seat height.
- 2" x 4" Wood style planks.
- All MIG welded frame with zinc plated hardware.
- Frame is 2 3/8" O.D. pipe with powder coated finish or galvanized.
- Available in portable, surface and inground mount.
- Some assembly required.

Item #: US 965S

| Model Number | Description                      |
|--------------|----------------------------------|
| US 965S-U6   | 6' Park Bench, 126 Lbs., 2" x 4" |
|              | Planks, Untreated Pine.          |
| US 965S-PT6  | 6' Park Bench, 126 Lbs., 2" x 4" |
|              | Planks, Treated Pine.            |
| US 965S-T6   | 6' Park Bench, 126 Lbs., 2" x 4" |
|              | Plan