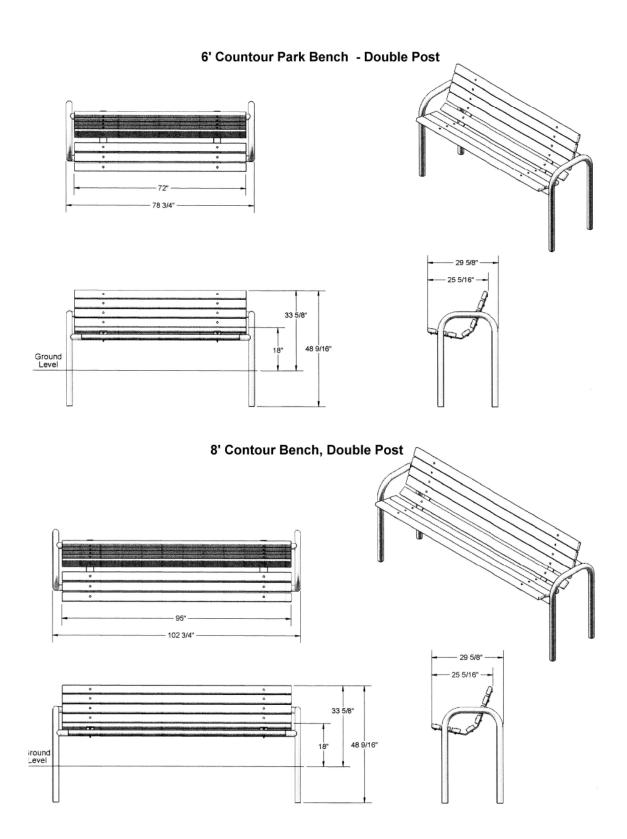

# 6' Contour Park Bench with Back, Double Post - Inground Mount.

- Available in 6' and 8' lengths
- Overall Dimensions: 33 13/16"H x 29 5/8"D. 18" Seat height.
- 2" x 4" Wood style planks.
- All MIG welded frame with zinc plated hardware.
- Frame is 2 3/8" O.D. pipe with powder coated finish or galvanized.
- Available in portable, surface and inground mount.
- Some assembly required.

Item #: US 965S

| Model Number | Description                      |
|--------------|----------------------------------|
| US 965S-U6   | 6' Park Bench, 126 Lbs., 2" x 4" |
|              | Planks, Untreated Pine.          |
| US 965S-PT6  | 6' Park Bench, 126 Lbs., 2" x 4" |
|              | Planks, Treated Pine.            |
| US 965S-T6   | 6' Park Bench, 126 Lbs., 2" x 4" |
|              | Planks, Redwood Stained Pine.    |
| US 965S-U8   | 8' Park Bench, 153 Lbs., 2" x 4" |
|              | Planks, Untreated Pine.          |
| US 965S-PT8  | 8' Park Bench, 153 Lbs., 2" x 4" |
|              | Planks, Treated Pine.            |
| US 965S-T8   | 8' Park Bench, 153"Lbs., 2" x 4" |
|              | Planks, Redwood Stained Pine.    |