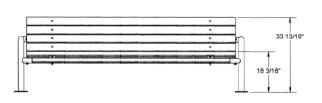

# 6' Contour Park Bench with Back, Double Post - Surface Mount.

- Available in 6' and 8' lengths
- Overall Dimensions: 33 13/16""H x 29 5/8"D. 18 13/16"" Seat height.
- 2" x 4" Wood style planks.
- All MIG welded frame with zinc plated hardware.
- Frame is 2 3/8" O.D. pipe with powder coated finish or galvanized.
- Available in portable, surface and inground mount.
- One year warranty.
- Some assembly required.