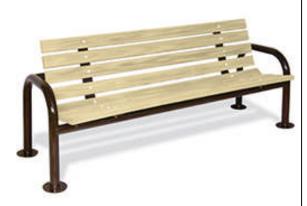

# 6' Contour Park Bench with Back, Double Post - Surface Mount.

- Available in 6' and 8' lengths
- Overall Dimensions: 33 13/16""H x 29 5/8"D. 18 13/16"" Seat height.
- 2" x 4" Wood style planks.
- All MIG welded frame with zinc plated hardware.
- Frame is 2 3/8" O.D. pipe with powder coated finish or galvanized.
- Available in portable, surface and inground mount.
- One year warranty.
- Some assembly required.

### 6' Contour Park Bench with Back, Double Post