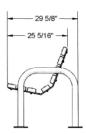

# 6' Contour Park Bench with Back, Double Post - Surface Mount.

- Available in 6' and 8' lengths
- Overall Dimensions: 33 13/16""H x 29 5/8"D. 18 13/16"" Seat height.
- 2" x 4" Wood style planks.
- All MIG welded frame with zinc plated hardware.
- Frame is 2 3/8" O.D. pipe with powder coated finish or galvanized.
- Available in portable, surface and inground mount.
- One year warranty.
- Some assembly required.

### 6' Contour Park Bench with Back, Double Post