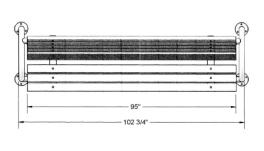

# 6' Contour Park Bench with Back, Double Post - Surface Mount.

- Available in 6' and 8' lengths
- Overall Dimensions: 33 13/16""H x 29 5/8"D. 18 13/16"" Seat height.
- 2" x 4" Wood style planks.
- All MIG welded frame with zinc plated hardware.
- Frame is 2 3/8" O.D. pipe with powder coated finish or galvanized.
- Available in portable, surface and inground mount.
- One year warranty.
- Some assembly required.

### 6' Contour Park Bench with Back, Double Post