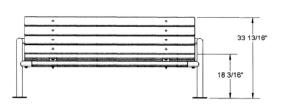

# 6' Contour Park Bench with Back, Double Post - Surface Mount.

- Available in 6' and 8' lengths
- Overall Dimensions: 33 13/16""H x 29 5/8"D. 18 13/16"" Seat height.
- 2" x 4" Wood style planks.
- All MIG welded frame with zinc plated hardware.
- Frame is 2 3/8" O.D. pipe with powder coated finish or galvanized.
- Available in portable, surface and inground mount.
- One year warranty.
- Some assembly required.

### 6' Contour Park Bench with Back, Double Post