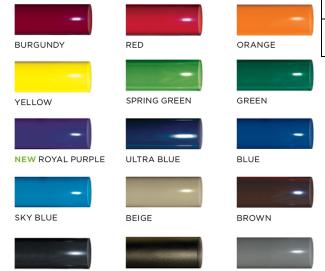

Item #: US 965SM

BLACK

**NEW** CHAMPAGNE

### **Standard Powder Coat Colors**

MATTE BLACK

WHITE

DARK GREY

| Model Number | Description                      |
|--------------|----------------------------------|
| US 965SM-U6  | 6' Park Bench, 126 Lbs., 2" x 4" |
|              | Planks, Untreated Pine.          |
| US 965SM-PT6 | 6' Park Bench, 126 Lbs., 2" x 4" |
|              | Planks, Treated Pine.            |
| US 965SM-T6  | 6' Park Bench, 126 Lbs., 2" x 4" |
|              | Planks, Redwood Stained Pine.    |
| US 965SM-U8  | 8' Park Bench, 153 Lbs., 2" x 4" |
|              | Planks, Untreated Pine.          |
| US 965SM-PT8 | 8' Park Bench, 153 Lbs., 2" x 4" |
|              | Planks, Treated Pine.            |
| US 965SM-T8  | 8' Park Bench, 153 Lbs., 2" x 4" |
|              | Planks, Redwood Stained Pine.    |