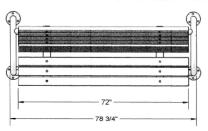

K

WHITE

DARK GREY

| Model Number | Description                      |
|--------------|----------------------------------|
| US 965SM-U6  | 6' Park Bench, 126 Lbs., 2" x 4" |
|              | Planks, Untreated Pine.          |
| US 965SM-PT6 | 6' Park Bench, 126 Lbs., 2" x 4" |
|              | Planks, Treated Pine.            |
| US 965SM-T6  | 6' Park Bench, 126 Lbs., 2" x 4" |
|              | Planks, Redwood Stained Pine.    |
| US 965SM-U8  | 8' Park Bench, 153 Lbs., 2" x 4" |
|              | Planks, Untreated Pine.          |
| US 965SM-PT8 | 8' Park Bench, 153 Lbs., 2" x 4" |
|              | Planks, Treated Pine.            |
| US 965SM-T8  | 8' Park Bench, 153 Lbs., 2" x 4" |
|              | Planks, Redwood Stained Pine.    |

### 6' Contour Park Bench with Back, Double Post









#### 8' Contour Park Bench with Back, Double Post









### NATIONAL OUTDOOR FURNITURE, INC.

1210 W. Main Street #296 Riverhead, NY 11901

Toll-Free Phone: 1-888-663-4621

Phone: 631-369-9099 Fax: 631-207-8312

Email: <a href="mailto:nofinc@optonline.net">nofinc@optonline.net</a> www.nationaloutdoorfurniture.com

### NATIONAL OUTDOOR FURNITURE, INC.

144 Murdock Road #325 Pomfret Center, CT 06259

Toll-Free Phone: 1-888-516-8873

Phone: 1-860-974-1551 Fax: 516-706-1901

Email: nofinc@earthlink.net

www.nationaloutdoorfurniture.com