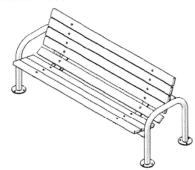

# 6' Contour Park Bench with Back, Double Post - Surface Mount.

- Available in 6' and 8' lengths
- Overall Dimensions: 33 13/16""H x 29 5/8"D. 18 13/16"" Seat height.
- 2" x 4" Wood style planks.
- All MIG welded frame with zinc plated hardware.
- Frame is 2 3/8" O.D. pipe with powder coated finish or galvanized.
- Available in portable, surface and inground mount.
- One year warranty.
- Some assembly required.

### 6' Contour Park Bench with Back, Double Post