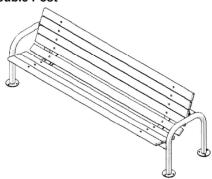

# 6' Contour Park Bench with Back, Double Post - Surface Mount.

- Available in 6' and 8' lengths
- Overall Dimensions: 33 13/16""H x 29 5/8"D. 18 13/16"" Seat height.
- 2" x 4" Wood style planks.
- All MIG welded frame with zinc plated hardware.
- Frame is 2 3/8" O.D. pipe with powder coated finish or galvanized.
- Available in portable, surface and inground mount.
- One year warranty.
- Some assembly required.

### 6' Contour Park Bench with Back, Double Post