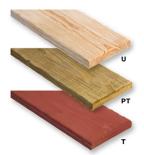

## **Wood Planks**

2" x 10" and 2" x 4" sizes Rounded Edges #1 Southern Yellow Pine

(U) Untreated (PT) Pressure Treated Environmentally Friendley ACQ Kiln Dried Before & After Treatment (T) Treated Stain Sealed in Redwood Stain With Wood Preservative