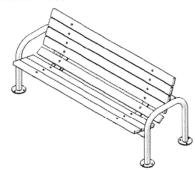

# 6' Contour Park Bench with Back, Double Post - Portable.

- Available in 6' and 8' lengths
- Overall Dimensions: 33 13/16""H x 29 5/8"D.
  18 13/16"" Seat height.
- 2" x 4" Wood style planks.
- All MIG welded frame with zinc plated hardware.
- Frame is 2 3/8" O.D. pipe with powder coated finish or galvanized.
- Available in portable, surface and inground mount.
- Available in Untreated Pine, Treated Pine, and Redwood Stained Pine planks.
- Some assembly required.

#### 6' Contour Park Bench with Back, Double Post