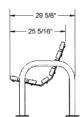

# 6' Contour Park Bench with Back, Double Post - Portable.

- Available in 6' and 8' lengths
- Overall Dimensions: 33 13/16""H x 29 5/8"D.
  18 13/16"" Seat height.
- 2" x 4" Wood style planks.
- All MIG welded frame with zinc plated hardware.
- Frame is 2 3/8" O.D. pipe with powder coated finish or galvanized.
- Available in portable, surface and inground mount.
- Available in Untreated Pine, Treated Pine, and Redwood Stained Pine planks.
- Some assembly required.

#### 6' Contour Park Bench with Back, Double Post