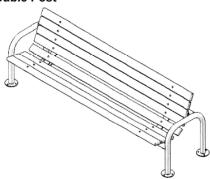

# 6' Contour Park Bench with Back, Double Post - Portable.

- Available in 6' and 8' lengths
- Overall Dimensions: 33 13/16""H x 29 5/8"D.
  18 13/16"" Seat height.
- 2" x 4" Wood style planks.
- All MIG welded frame with zinc plated hardware.
- Frame is 2 3/8" O.D. pipe with powder coated finish or galvanized.
- Available in portable, surface and inground mount.
- Available in Untreated Pine, Treated Pine, and Redwood Stained Pine planks.
- Some assembly required.

#### 6' Contour Park Bench with Back, Double Post