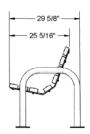

# 6' Contour Park Bench with Back, Double Post - Portable.

- Available in 6' and 8' lengths
- Overall Dimensions: 33 13/16""H x 29 5/8"D.
  18 13/16"" Seat height.
- 2" x 4" Wood style planks.
- All MIG welded frame with zinc plated hardware.
- Frame is 2 3/8" O.D. pipe with powder coated finish or galvanized.
- Available in portable, surface and inground mount.
- Available in Untreated Pine, Treated Pine, and Redwood Stained Pine planks.
- Some assembly required.

#### 6' Contour Park Bench with Back, Double Post