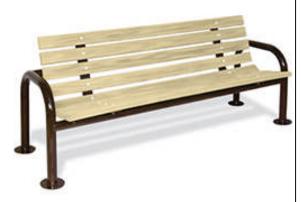

# 6' Contour Park Bench with Back, Double Post - Portable.

- Available in 6' and 8' lengths
- Overall Dimensions: 33 13/16""H x 29 5/8"D.
  18 13/16"" Seat height.
- 2" x 4" Wood style planks.
- All MIG welded frame with zinc plated hardware.
- Frame is 2 3/8" O.D. pipe with powder coated finish or galvanized.
- Available in portable, surface and inground mount.
- Available in Untreated Pine, Treated Pine, and Redwood Stained Pine planks.
- Some assembly required.

#### 6' Contour Park Bench with Back, Double Post