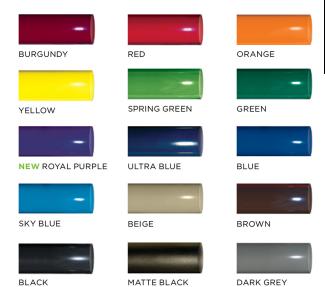

#### **Standard Powder Coat Colors**

WHITE

| Model Number | Description                      |
|--------------|----------------------------------|
| US 965P-U6   | 6' Park Bench, 126 Lbs., 2" x 4" |
|              | Planks, Untreated Pine.          |
| US 965P-PT6  | 6' Park Bench, 126 Lbs., 2" x 4" |
|              | Planks, Treated Pine.            |
| US 965P-T6   | 6' Park Bench, 126 Lbs., 2" x 4" |
|              | Planks, Redwood Stained Pine.    |
| US 9465-U8   | 8' Park Bench, 153 Lbs., 2" x 4" |
|              | Planks, Untreated Pine.          |
| US 965P-PT8  | 8' Park Bench, 153 Lbs., 2" x 4" |
|              | Planks, Treated Pine.            |
| US 965P-T8   | 8' Park Bench, 153 Lbs., 2" x 4" |
|              | Planks, Redwood Stained Pine.    |