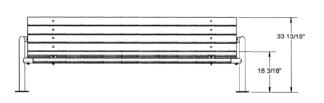

# 6' Contour Park Bench with Back, Double Post - Portable.

- Available in 6' and 8' lengths
- Overall Dimensions: 33 13/16""H x 29 5/8"D.
  18 13/16"" Seat height.
- 2" x 4" Wood style planks.
- All MIG welded frame with zinc plated hardware.
- Frame is 2 3/8" O.D. pipe with powder coated finish or galvanized.
- Available in portable, surface and inground mount.
- Available in Untreated Pine, Treated Pine, and Redwood Stained Pine planks.
- Some assembly required.

#### 6' Contour Park Bench with Back, Double Post