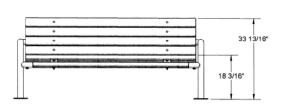

# 6' Contour Park Bench with Back, Double Post - Portable.

- Available in 6' and 8' lengths
- Overall Dimensions: 33 13/16""H x 29 5/8"D.
  18 13/16"" Seat height.
- 2" x 4" Wood style planks.
- All MIG welded frame with zinc plated hardware.
- Frame is 2 3/8" O.D. pipe with powder coated finish or galvanized.
- Available in portable, surface and inground mount.
- Available in Untreated Pine, Treated Pine, and Redwood Stained Pine planks.
- Some assembly required.

#### 6' Contour Park Bench with Back, Double Post