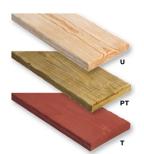

### **Wood Planks**

2" x 10" and 2" x 4" sizes Rounded Edges #1 Southern Yellow Pine

(U) Untreated (PT) Pressure Treated Environmentally Friendley ACQ Kiln Dried Before & After Treatment (T) Treated Stain Sealed in Redwood Stain With Wood Preservative