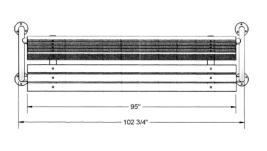

|
|--------------|----------------------------------|
| US 965P-U6   | 6' Park Bench, 126 Lbs., 2" x 4" |
|              | Planks, Untreated Pine.          |
| US 965P-PT6  | 6' Park Bench, 126 Lbs., 2" x 4" |
|              | Planks, Treated Pine.            |
| US 965P-T6   | 6' Park Bench, 126 Lbs., 2" x 4" |
|              | Planks, Redwood Stained Pine.    |
| US 9465-U8   | 8' Park Bench, 153 Lbs., 2" x 4" |
|              | Planks, Untreated Pine.          |
| US 965P-PT8  | 8' Park Bench, 153 Lbs., 2" x 4" |
|              | Planks, Treated Pine.            |
| US 965P-T8   | 8' Park Bench, 153 Lbs., 2" x 4" |
|              | Planks, Redwood Stained Pine.    |

#### 6' Contour Park Bench with Back, Double Post









#### 8' Contour Park Bench with Back, Double Post









## NATIONAL OUTDOOR FURNITURE, INC.

1210 W. Main Street #296 Riverhead, NY 11901

Toll-Free Phone: 1-888-663-4621

Phone: 631-369-9099 Fax: 631-207-8312

Email: <a href="mailto:nofinc@optonline.net">nofinc@optonline.net</a> www.nationaloutdoorfurniture.com

## NATIONAL OUTDOOR FURNITURE, INC.

144 Murdock Road #325 Pomfret Center, CT 06259

Toll-Free Phone: 1-888-516-8873

Phone: 1-860-974-1551 Fax: 516-706-1901

Email: nofinc@earthlink.net

www.nationaloutdoorfurniture.com