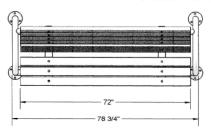

# 6' Contour Park Bench with Back, Double Post - Portable.

- Available in 6' and 8' lengths
- Overall Dimensions: 33 13/16""H x 29 5/8"D.
  18 13/16"" Seat height.
- 2" x 4" Wood style planks.
- All MIG welded frame with zinc plated hardware.
- Frame is 2 3/8" O.D. pipe with powder coated finish or galvanized.
- Available in portable, surface and inground mount.
- Available in Untreated Pine, Treated Pine, and Redwood Stained Pine planks.
- Some assembly required.

#### 6' Contour Park Bench with Back, Double Post