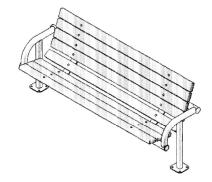

# 6' Contour Park Bench with Back, Single Post - Surface Mount.

- Available in 6' and 8' lengths
- Overall Dimensions: 33 13/16"H x 29 5/8"D.
- 18 13/16"" Seat height.
- (8) 2" x 4" Wood style planks.
- All MIG welded frame with zinc plated hardware.
- Frame is 2 3/8" O.D. pipe with powder coated finish or galvanized.
- Available in surface and inground mount.
- One year warranty.
- Some assembly required.
- Item #: US 975SM

### 6' Contour Bench with Back - Single Post