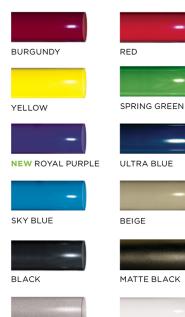

## Standard Powder Coat Colors

| ORANGE    |
|-----------|
| a. 22     |
| GREEN     |
|           |
| BLUE      |
| 1.25      |
| BROWN     |
|           |
| DARK GREY |

| Model Number | Description                      |
|--------------|----------------------------------|
| US 975SM-U6  | 6' Park Bench, 126 Lbs., 2" x 4" |
|              | Planks, Untreated Pine.          |
| US 975SM-PT6 | 6' Park Bench, 126 Lbs., 2" x 4" |
|              | Planks, Treated Pine.            |
| US 975SM-T6  | 6' Park Bench, 126 Lbs., 2" x 4" |
|              | Planks, Redwood Stained Pine.    |
| US 975SM-U8  | 8' Park Bench, 153 Lbs., 2" x 4" |
|              | Planks, Untreated Pine.          |
| US 975SM-PT8 | 8' Park Bench, 153 Lbs., 2" x 4" |
|              | Planks, Treated Pine.            |
| US 975SM-T8  | 8' Park Bench, 153 Lbs., 2" x 4" |
|              | Planks, Redwood Stained Pine.    |

NEW CHAMPAGNE

WHITE