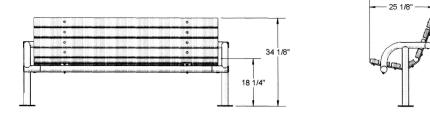

# 6' Contour Park Bench with Back, Single Post - Surface Mount.

- Available in 6' and 8' lengths
- Overall Dimensions: 33 13/16"H x 29 5/8"D.
- 18 13/16"" Seat height.
- (8) 2" x 4" Wood style planks.
- All MIG welded frame with zinc plated hardware.
- Frame is 2 3/8" O.D. pipe with powder coated finish or galvanized.
- Available in surface and inground mount.
- One year warranty.
- Some assembly required.
- Item #: US 975SM

### 6' Contour Bench with Back - Single Post