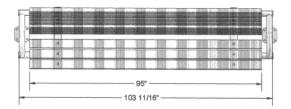

# 6' Contour Park Bench with Back, Single Post - Surface Mount.

- Available in 6' and 8' lengths
- Overall Dimensions: 33 13/16"H x 29 5/8"D.
- 18 13/16"" Seat height.
- (8) 2" x 4" Wood style planks.
- All MIG welded frame with zinc plated hardware.
- Frame is 2 3/8" O.D. pipe with powder coated finish or galvanized.
- Available in surface and inground mount.
- One year warranty.
- Some assembly required.
- Item #: US 975SM

### 8' Contour Bench with Back - Single Post

| NATIONAL OUTDOOR FURNITURE, INC.             | NATIONAL OUTDOOR FURNITURE, INC.               |
|----------------------------------------------|------------------------------------------------|
| 1210 W. Main Street #296 Riverhead, NY 11901 | 144 Murdock Road #325 Pomfret Center, CT 06259 |
| Toll-Free Phone: 1-888-663-4621              | Toll-Free Phone: 1-888-516-8873                |
| Phone: 631-369-9099 Fax: 631-207-8312        | Phone: 1-860-974-1551 Fax: 516-706-1901        |
| Email: nofinc@optonline.net                  | Email: nofinc@earthlink.net                    |
| www.nationaloutdoorfurniture.com             | www.nationaloutdoorfurniture.com               |