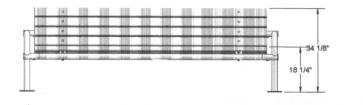

# 6' Contour Park Bench with Back, Single Post - Surface Mount.

- Available in 6' and 8' lengths
- Overall Dimensions: 33 13/16"H x 29 5/8"D.
- 18 13/16"" Seat height.
- (8) 2" x 4" Wood style planks.
- All MIG welded frame with zinc plated hardware.
- Frame is 2 3/8" O.D. pipe with powder coated finish or galvanized.
- Available in surface and inground mount.
- One year warranty.
- Some assembly required.
- Item #: US 975SM

### 6' Contour Bench with Back - Single Post