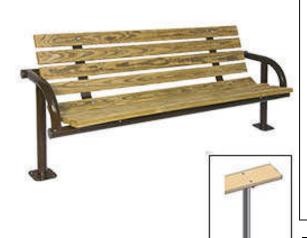

# 6' Contour Park Bench with Back, Single Post - Surface Mount.

- Available in 6' and 8' lengths
- Overall Dimensions: 33 13/16"H x 29 5/8"D.
- 18 13/16"" Seat height.
- (8) 2" x 4" Wood style planks.
- All MIG welded frame with zinc plated hardware.
- Frame is 2 3/8" O.D. pipe with powder coated finish or galvanized.
- Available in surface and inground mount.
- One year warranty.
- Some assembly required.
- Item #: US 975SM

### 6' Contour Bench with Back - Single Post