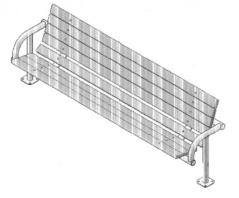

# 6' Contour Park Bench with Back, Single Post - Surface Mount.

- Available in 6' and 8' lengths
- Overall Dimensions: 33 13/16"H x 29 5/8"D.
- 18 13/16"" Seat height.
- (8) 2" x 4" Wood style planks.
- All MIG welded frame with zinc plated hardware.
- Frame is 2 3/8" O.D. pipe with powder coated finish or galvanized.
- Available in surface and inground mount.
- One year warranty.
- Some assembly required.
- Item #: US 975SM

### 6' Contour Bench with Back - Single Post