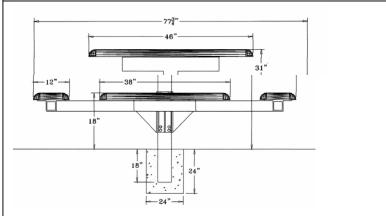

## 46" Square Perforated Pedestal Table with (4) Attached Seats, Rounded Corners - Inground Mount.

- 413 lbs.
- Large hole 11 gauge punched steel polyethylene coated seats/top
- 4" zinc coated, powder coated galvanized pedestal frame.
- · With umbrella hole.
- Some assembly required.

Item # WC PFSQ46IG