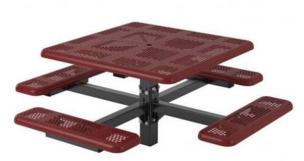

## 46" Square Perforated Pedestal Table with (4) Attached Seats, Rounded Corners - Inground Mount.

- 413 lbs.
- Large hole 11 gauge punched steel polyethylene coated seats/top
- 4" zinc coated, powder coated galvanized pedestal frame.
- · With umbrella hole.
- Some assembly required.

Item # WC PFSQ46IG