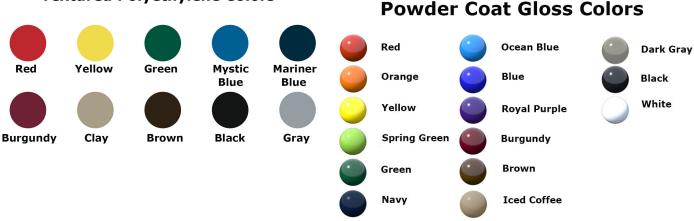

## 46" Square Perforated Pedestal Table with (4) Attached Seats, Rounded Corners - Inground Mount.

- 413 lbs.
- Large hole 11 gauge punched steel polyethylene coated seats/top
- 4" zinc coated, powder coated galvanized pedestal frame.
- · With umbrella hole.
- Some assembly required.

Item # WC PFSQ46IG



## **Textured Polyethylene Colors**



## NATIONAL OUTDOOR FURNITURE, INC.

1210 W. Main Street #296 Riverhead, NY 11901

Toll-Free Phone: 1-888-663-4621

Phone: 631-369-9099 Fax: 631-207-8312

Email: <a href="mailto:nofinc@optonline.net">nofinc@optonline.net</a> www.nationaloutdoorfurniture.com

## NATIONAL OUTDOOR FURNITURE, INC.

144 Murdock Road #325 Pomfret Center, CT 06259

Toll-Free Phone: 1-888-516-8873

Phone: 1-860-974-1551 Fax: 516-706-1901

Email: <a href="mailto:nofinc@earthlink.net">nofinc@earthlink.net</a> www.nationaloutdoorfurniture.com