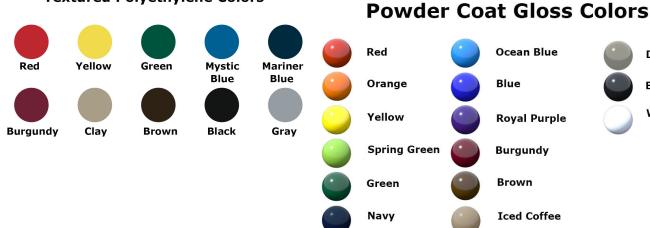

## 6' Pedestal Table with 2 Attached **Seats** Rounded Corners - Inground Mount.

- 292 lbs.
- Made with polyethylene coated 3/4" #9 expanded seats/top. Rolled metal glass.
- 4" square powder coated, galvanized pedestal frame.
- Without umbrella hole.
- Some assembly required.

Item #: WC ROR6IG



Rolled Style



Dark Gray

Black

White

## **Textured Polyethylene Colors**



## NATIONAL OUTDOOR FURNITURE, INC.

1210 W. Main Street #296 Riverhead, NY 11901

Toll-Free Phone: 1-888-663-4621

Phone: 631-369-9099 Fax: 631-207-8312

Email: <a href="mailto:nofinc@optonline.net">nofinc@optonline.net</a> www.nationaloutdoorfurniture.com

## NATIONAL OUTDOOR FURNITURE, INC.

144 Murdock Road #325 Pomfret Center, CT 06259

Toll-Free Phone: 1-888-516-8873

Phone: 1-860-974-1551 Fax: 516-706-1901

Email: nofinc@earthlink.net

www.nationaloutdoorfurniture.com