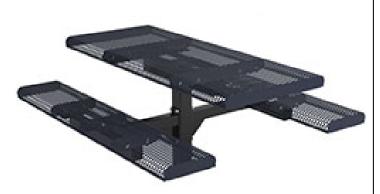

## 6' Pedestal Table with 2 Attached **Seats** Rounded Corners - Inground Mount.

- 292 lbs.
- Made with polyethylene coated 3/4" #9 expanded seats/top. Rolled metal glass.
- 4" square powder coated, galvanized pedestal frame.
- Without umbrella hole.
- Some assembly required.