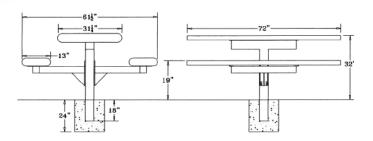

## 6' Pedestal Table with 2 Attached **Seats** Rounded Corners - Inground Mount.

- 292 lbs.
- Made with polyethylene coated 3/4" #9 expanded seats/top. Rolled metal glass.
- 4" square powder coated, galvanized pedestal frame.
- Without umbrella hole.
- Some assembly required.