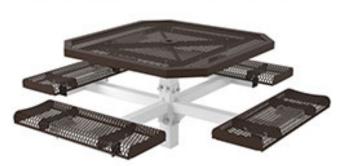

# 46" Octagon Rolled Pedestal Table with (3) Attached Rolled Seats - Inground Mount.

- 353 lbs.
- Top and seats are made with polyethylene coated 34" #9 expanded metal inside a 2" x 2" x 1/8" angle iron frame.
- 4" square zinc coated, powder coated galvanized frame.
- With umbrella hole.
- Some assembly required.

Item #: WC ROCT46-3IG