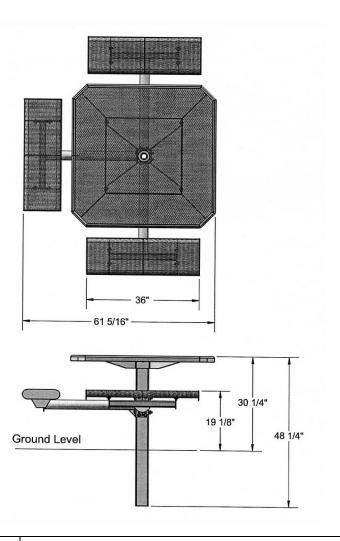

# 46" Octagon Rolled Pedestal Table with (3) Attached Rolled Seats - Inground Mount.

- 353 lbs.
- Top and seats are made with polyethylene coated 34" #9 expanded metal inside a 2" x 2" x 1/8" angle iron frame.
- 4" square zinc coated, powder coated galvanized frame.
- With umbrella hole.
- Some assembly required.

Item #: WC ROCT46-3IG