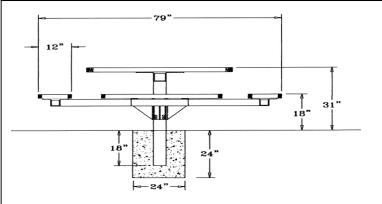

## 46" Classic Pedestal Table with (4) Attached Seats - Inground Mount.

- 398 lbs.
- Overall Dim: 79"Sq. x 31"Ht.
- Made with polyethylene coated ribbed steel seats.
- Rolled edge with 3/4" #9 polyethylene coated expanded top.metal
- 4" square zinc coated, powder coated galvanized frame.
- With umbrella hole.
- Some assembly required.