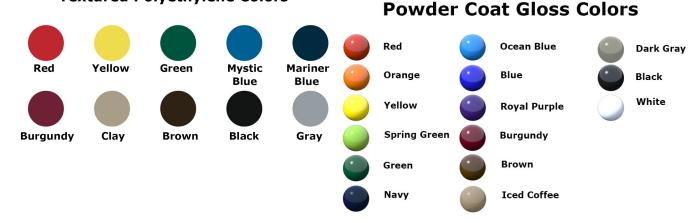

## 46" Classic Pedestal Table with (4) Attached Seats - Inground Mount.

- 398 lbs.
- Overall Dim: 79"Sq. x 31"Ht.
- Made with polyethylene coated ribbed steel seats.
- Rolled edge with 3/4" #9 polyethylene coated expanded top.metal
- 4" square zinc coated, powder coated galvanized frame.
- With umbrella hole.
- Some assembly required.

Item #: WC CSQ46IG



## **Textured Polyethylene Colors**



## NATIONAL OUTDOOR FURNITURE, INC.

1210 W. Main Street #296 Riverhead, NY 11901

Toll-Free Phone: 1-888-663-4621

Phone: 631-369-9099 Fax: 631-207-8312

Email: <a href="mailto:nofinc@optonline.net">nofinc@optonline.net</a> www.nationaloutdoorfurniture.com

## NATIONAL OUTDOOR FURNITURE, INC.

144 Murdock Road #325 Pomfret Center, CT 06259

Toll-Free Phone: 1-888-516-8873

Phone: 1-860-974-1551 Fax: 516-706-1901

Email: nofinc@earthlink.net

www.nationaloutdoorfurniture.com