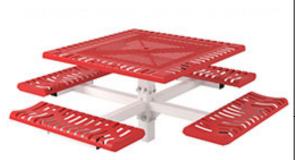

## 46" Classic Pedestal Table with (4) Attached Seats - Inground Mount.

- 398 lbs.
- Overall Dim: 79"Sq. x 31"Ht.
- Made with polyethylene coated ribbed steel seats.
- Rolled edge with 3/4" #9 polyethylene coated expanded top.metal
- 4" square zinc coated, powder coated galvanized frame.
- With umbrella hole.
- Some assembly required.

Item #: WC CSQ46IG