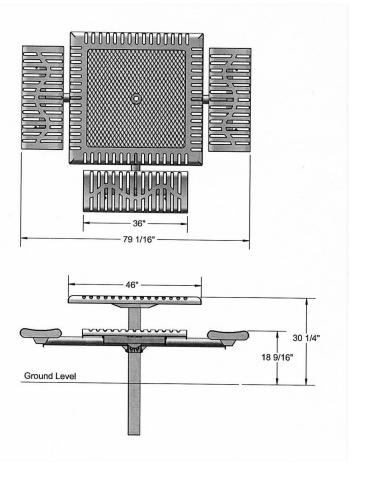

# 46" Classic Pedestal Table with (3) Attached Seats -Inground Mount.

- 398 lbs.
- Overall Dim: 79"Sq. x 31"Ht.
- Made with polyethylene coated ribbed steel seats.
- Rolled edge with 3/4" #9 polyethylene coated expanded top.metal
- 4" square zinc coated, powder coated galvanized frame.
- With umbrella hole.
- Some assembly required.

Item #: WC CSQ46-3IG