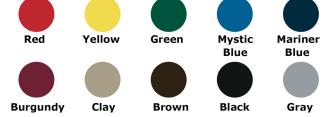

# 46" Classic Pedestal Table with (3) Attached Seats -Inground Mount.

- 398 lbs.
- Overall Dim: 79"Sq. x 31"Ht.
- Made with polyethylene coated ribbed steel seats.
- Rolled edge with 3/4" #9 polyethylene coated expanded top.metal
- 4" square zinc coated, powder coated galvanized frame.
- With umbrella hole.
- Some assembly required.

Item #: WC CSQ46-3IG





### **Textured Polyethylene Colors**



#### **Powder Coat Gloss Colors**





# NATIONAL OUTDOOR FURNITURE, INC.

1210 W. Main Street #296 Riverhead, NY 11901

Toll-Free Phone: 1-888-663-4621

Phone: 631-369-9099 Fax: 631-207-8312

Email: <a href="mailto:nofinc@optonline.net">nofinc@optonline.net</a> www.nationaloutdoorfurniture.com

## NATIONAL OUTDOOR FURNITURE, INC.

144 Murdock Road #325 Pomfret Center, CT 06259

Toll-Free Phone: 1-888-516-8873

Phone: 1-860-974-1551 Fax: 516-706-1901

Email: <a href="mailto:nofinc@earthlink.net">nofinc@earthlink.net</a>

www.nationaloutdoorfurniture.com