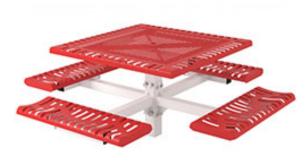

# 46" Classic Pedestal Table with (3) Attached Seats -Inground Mount.

- 398 lbs.
- Overall Dim: 79"Sq. x 31"Ht.
- Made with polyethylene coated ribbed steel seats.
- Rolled edge with 3/4" #9 polyethylene coated expanded top.metal
- 4" square zinc coated, powder coated galvanized frame.
- With umbrella hole.
- Some assembly required.

Item #: WC CSQ46-3IG