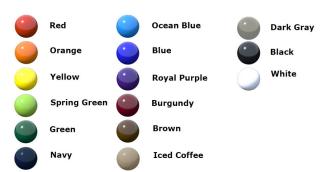

# 46" Classic Pedestal Table with (3) Attached Seats -Inground Mount.

- 398 lbs.
- Overall Dim: 79"Sq. x 31"Ht.
- Made with polyethylene coated ribbed steel seats.
- Rolled edge with 3/4" #9 polyethylene coated expanded top.metal
- 4" square zinc coated, powder coated galvanized frame.
- With umbrella hole.
- Some assembly required.

Item #: WC CSQ46-3IG





### **Textured Polyethylene Colors**



#### **Powder Coat Gloss Colors**





# NATIONAL OUTDOOR FURNITURE, INC.

1210 W. Main Street #296 Riverhead, NY 11901

Toll-Free Phone: 1-888-663-4621

Phone: 631-369-9099 Fax: 631-207-8312

Email: <a href="mailto:nofinc@optonline.net">nofinc@optonline.net</a> www.nationaloutdoorfurniture.com

## NATIONAL OUTDOOR FURNITURE, INC.

144 Murdock Road #325 Pomfret Center, CT 06259

Toll-Free Phone: 1-888-516-8873

Phone: 1-860-974-1551 Fax: 516-706-1901

Email: <a href="mailto:nofinc@earthlink.net">nofinc@earthlink.net</a>

www.nationaloutdoorfurniture.com