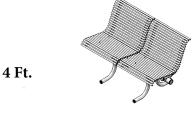

## 4 Ft. Palmetto Bench - Portable.

- 200 Lbs.
- Made with individual 24" seats.
- Protected with quality powder coating over zinc primer.
- Powder coated seats and frame..
- · All stainless steel hardware.
- Available in 4 Ft., 6 Ft., and 8 Ft. lengths
- Available in portable, surface and inground mounts.
- Ships fully assembled.

Item #: US 800

US 800-RS2 Two Seater, Portable 200 Lbs. US 800-RS3 Three Seater, Portable 240 Lbs. US 800-RS4 Four Seater, Portable 280 Lbs.