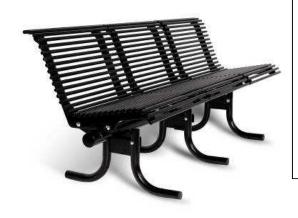

## 4 Ft. Palmetto Bench - Portable.

- 200 Lbs.
- Made with individual 24" seats.
- Protected with quality powder coating over zinc primer.
- Powder coated seats and frame..
- · All stainless steel hardware.
- Available in 4 Ft., 6 Ft., and 8 Ft. lengths
- Available in portable, surface and inground mounts.
- Ships fully assembled.