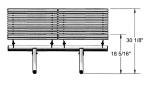

## 4 Ft. Palmetto Bench - Portable.

- 200 Lbs.
- Made with individual 24" seats.
- Protected with quality powder coating over zinc primer.
- Powder coated seats and frame..
- · All stainless steel hardware.
- Available in 4 Ft., 6 Ft., and 8 Ft. lengths
- Available in portable, surface and inground mounts.
- Ships fully assembled.

Item #: US 800

US 800-RS2 Two Seater, Portable 200 Lbs. US 800-RS3 Three Seater, Portable 240 Lbs. US 800-RS4 Four Seater, Portable 280 Lbs.