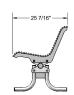

## 4 Ft. Palmetto Bench - Portable.

- 200 Lbs.
- Made with individual 24" seats.
- Protected with quality powder coating over zinc primer.
- Powder coated seats and frame..
- · All stainless steel hardware.
- Available in 4 Ft., 6 Ft., and 8 Ft. lengths
- Available in portable, surface and inground mounts.
- Ships fully assembled.

Item #: US 800

US 800-RS2 Two Seater, Portable 200 Lbs. US 800-RS3 Three Seater, Portable 240 Lbs. US 800-RS4 Four Seater, Portable 280 Lbs.