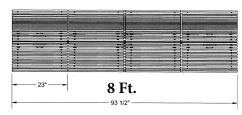

## 4 Ft. Palmetto Bench - Portable.

- 200 Lbs.
- Made with individual 24" seats.
- Protected with quality powder coating over zinc primer.
- Powder coated seats and frame..
- · All stainless steel hardware.
- Available in 4 Ft., 6 Ft., and 8 Ft. lengths
- Available in portable, surface and inground mounts.
- Ships fully assembled.

Item #: US 800

US 800-RS2 Two Seater, Portable 200 Lbs. US 800-RS3 Three Seater, Portable 240 Lbs. US 800-RS4 Four Seater, Portable 280 Lbs.