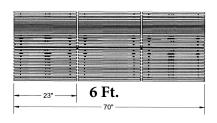

## 4 Ft. Palmetto Bench - Portable.

- 200 Lbs.
- Made with individual 24" seats.
- Protected with quality powder coating over zinc primer.
- Powder coated seats and frame..
- · All stainless steel hardware.
- Available in 4 Ft., 6 Ft., and 8 Ft. lengths
- Available in portable, surface and inground mounts.
- Ships fully assembled.

Item #: US 800

US 800-RS2 Two Seater, Portable 200 Lbs. US 800-RS3 Three Seater, Portable 240 Lbs. US 800-RS4 Four Seater, Portable 280 Lbs.