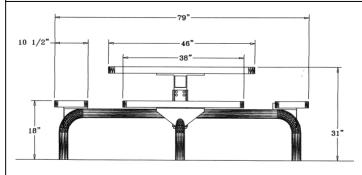

## 46" Square Web Table with (4) Attached Seats, Rounded Corners - Portable/Surface Mount.

- 284 lbs
- Top and seats are made with ¾" #9 expanded polyethylene metal inside a 2" x 2" x 1/8" angle iron frame.
- 2 3/8" zinc coated, powder coated galvanized frame.
- Surface mount covers not included.
- With or without umbrella hole.
- Some assembly required.

Item #: WC WSQ46PSM