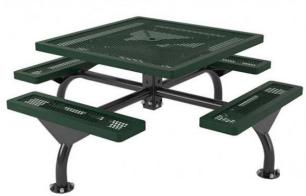

## 46" Square Web Table with (4) Attached Seats, Rounded Corners - Portable/Surface Mount.

- 284 lbs
- Top and seats are made with ¾" #9 expanded polyethylene metal inside a 2" x 2" x 1/8" angle iron frame.
- 2 3/8" zinc coated, powder coated galvanized frame.
- Surface mount covers not included.
- With or without umbrella hole.
- Some assembly required.

Item #: WC WSQ46PSM