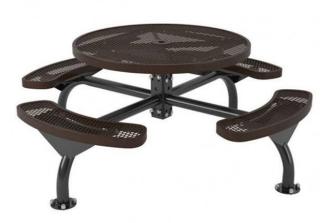

# 46" Round Web Table with (4) Attached Concave Seats - Portable/Surface Mount.

- 268 lbs.
- $\bullet$  Top and seats are made with polyethylene coated expanded metal inside a 2" x 2" x 1/8" angle iron frame.
- 2 3/8" zinc coated, powder coated galvanized steel frame.
- Shown with surface mounted covers, not included.
- · With umbrella hole.
- Some assembly required.

Item #: WC WRD46-3IG

## Regal Web Style Portable/Surface Mount