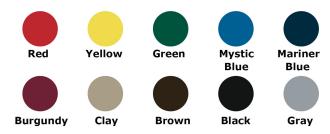

# 46" Round Web Table with (4) Attached Concave Seats - Portable/Surface Mount.

- 268 lbs.
- $\bullet$  Top and seats are made with polyethylene coated expanded metal inside a 2" x 2" x 1/8" angle iron frame.
- 2 3/8" zinc coated, powder coated galvanized steel frame.
- Shown with surface mounted covers, not included.
- · With umbrella hole.
- Some assembly required.

Item #: WC WRD46-3IG



## Regal Web Style Portable/Surface Mount





### **Textured Polyethylene Colors**



#### **Powder Coat Gloss Colors**







#### NATIONAL OUTDOOR FURNITURE, INC.

1210 W. Main Street #296 Riverhead, NY 11901

Toll-Free Phone: 1-888-663-4621

Phone: 631-369-9099 Fax: 631-207-8312

Email: <a href="mailto:nofinc@optonline.net">nofinc@optonline.net</a> www.nationaloutdoorfurniture.com

#### NATIONAL OUTDOOR FURNITURE, INC.

144 Murdock Road #325 Pomfret Center, CT 06259

Toll-Free Phone: 1-888-516-8873

Phone: 1-860-974-1551 Fax: 516-706-1901

Email: <a href="mailto:nofinc@earthlink.net">nofinc@earthlink.net</a>

www.nationaloutdoorfurniture.com