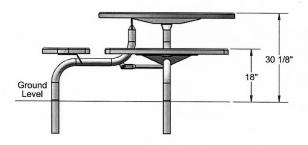

# 46" Round Web Table with (4) Attached Concave Seats - Portable/Surface Mount.

- 268 lbs.
- $\bullet$  Top and seats are made with polyethylene coated expanded metal inside a 2" x 2" x 1/8" angle iron frame.
- 2 3/8" zinc coated, powder coated galvanized steel frame.
- Shown with surface mounted covers, not included.
- · With umbrella hole.
- Some assembly required.