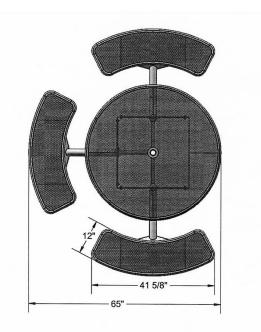

# 46" Round Web Table with (4) Attached Concave Seats - Portable/Surface Mount.

- 268 lbs.
- $\bullet$  Top and seats are made with polyethylene coated expanded metal inside a 2" x 2" x 1/8" angle iron frame.
- 2 3/8" zinc coated, powder coated galvanized steel frame.
- Shown with surface mounted covers, not included.
- · With umbrella hole.
- Some assembly required.