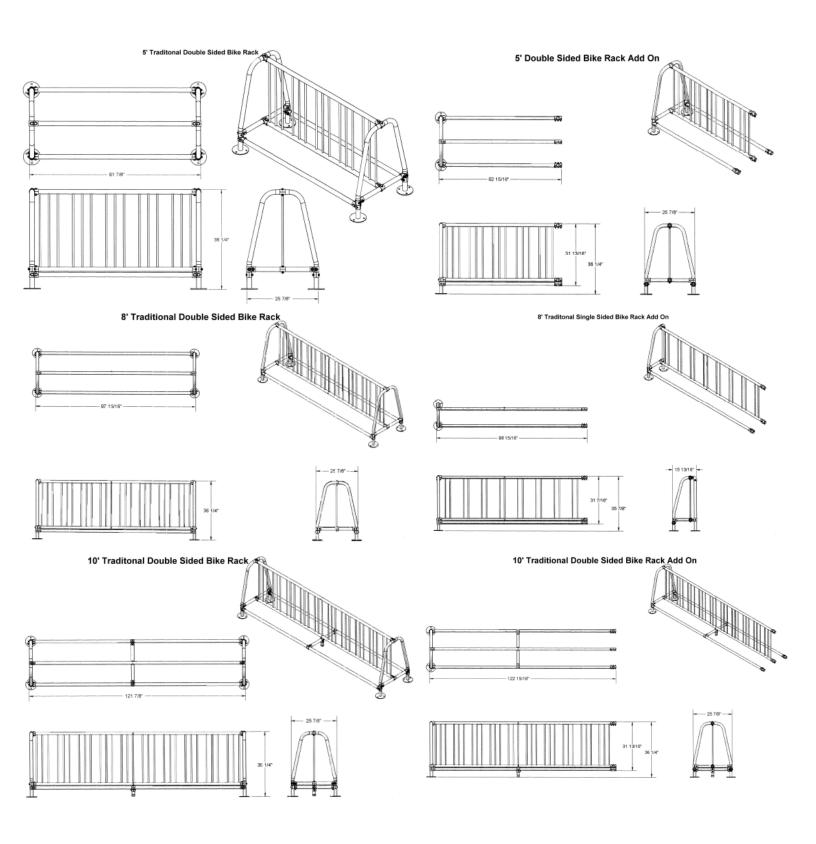

## **Traditional Double Sided Bike Rack**

- 36 1/4"High x 25 7/8" Deep.
- 1 5/8" O.D. post steel tubing with 5/8" spacers.
- All zinc plated hardware.
- Galvanized only.
- Bike racks are available in 5', 8' and 10' lengths with optional add-ons to extend rack.
- Available in inground, portable or surface mount.
- One year warranty.

Item #: US 5900

| Model Number | Description                                                    |
|--------------|----------------------------------------------------------------|
| US 5905IG    | 5' Traditional Double Bike Rack –Inground Mount                |
| US 5905IGAO  | 5' Traditional Double Bike Rack Add On –Inground Mount         |
| US 5905P     | 5' Traditional Double Bike Rack –Portable                      |
| US 5905PAO   | 5' Traditional Double Bike Rack Add On –Portable               |
| US 5905SM    | 5' Traditional Double Bike Rack –Surface Mount.                |
| US 5905SMAO  | 5' Traditional Double Bike Rack Add On –Surface Mount          |
|              |                                                                |
| US 5908IG    | 8' Traditional Double Bike Rack –Inground Mount                |
| US 5908IGAO  | 8' Traditional Double Bike Rack Add On –Inground Mount         |
| US 5908P     | 8' Traditional Double Bike Rack –Portable                      |
| US 5908PAO   | 8' Traditional Double Bike Rack Add On –Portable               |
| US 5908SM    | 8' Traditional Double Bike Rack –Surface Mount.                |
| US 5908SMAO  | 8' Traditional Double Bike Rack Add On –Surface Mount          |
|              |                                                                |
| US 5910IG    | 10' Traditional Double Bike Rack –Inground Mount               |
| US 5910IGAO  | 10' Traditional Double Double Bike Rack Add On –Inground Mount |
| US 5910P     | 10' Traditional Double Bike Rack – Portable                    |
| US 5910PAO   | 10' Traditional Double Bike Rack Add On –Portable              |
| US 5910SM    | 10' Traditional Double Bike Rack –Surface Mount.               |
| US 5910SMAO  | 10' Traditional Double Bike Rack Add On –Surface Mount         |