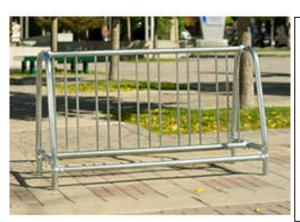

## **Traditional Double Sided Bike Rack**

- 36 1/4"High x 25 7/8" Deep.
- 1 5/8" O.D. post steel tubing with 5/8" spacers.
- All zinc plated hardware.
- Galvanized only.
- Bike racks are available in 5', 8' and 10' lengths with optional add-ons to extend rack.
- Available in inground, portable or surface mount.
- One year warranty.