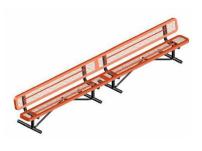

### 10 Ft. Regal Bench with Back, Rounded Corners - Portable.

- 10' Dimensions: 120"L x 32"Ht. 196 Lbs.
- Top and seats are made with polyethylene coated ¾"
- #9 expanded metal inside a 2" x 2" x 1/8" angle iron frame.
- Four 2 3/8" Zinc coated, powder coated galvanized legs.
- Two sections bolted together.
- Some assembly required.

Item #: WC EB10WBP