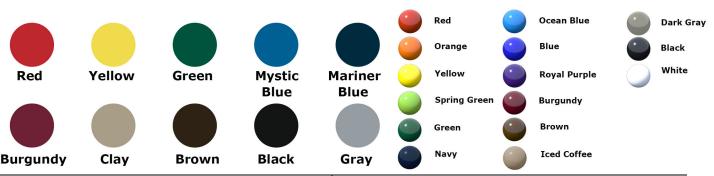

tions**





### 10 Ft. Regal Bench with Back, Rounded Corners - Portable.

- 10' Dimensions: 120"L x 32"Ht. 196 Lbs.
- Top and seats are made with polyethylene coated ¾"
- #9 expanded metal inside a 2" x 2" x 1/8" angle iron frame.
- Four 2 3/8" Zinc coated, powder coated galvanized legs.
- Two sections bolted together.
- Some assembly required.

Item #: WC EB10WBP



### 15 Ft. Regal Bench with Back, Rounded Corners - Portable.

- 15' Dimensions: 180"L x 32"Ht. 265 Lbs.
- Top and seats are made with polyethylene coated 34'' #9 expanded metal inside a 2" x 2" x 1/8" angle iron frame.
- Two sections bolted together.
- Four 2 3/8" Zinc coated, powder coated galvanized legs.
- Some assembly required.

Item #: WC EB15WBP



# **Textured Polyethylene Colors**

## **Powder Coat Gloss Colors**



### NATIONAL OUTDOOR FURNITURE, INC.

1210 W. Main Street #296 Riverhead, NY 11901

Toll-Free Phone: 1-888-663-4621

Phone: 631-369-9099 Fax: 631-207-8312

Email: <a href="mailto:nofinc@optonline.net">nofinc@optonline.net</a> www.nationaloutdoorfurniture.com

### NATIONAL OUTDOOR FURNITURE, INC.

144 Murdock Road #325 Pomfret Center, CT 06259

Toll-Free Phone: 1-888-516-8873

Phone: 1-860-974-1551 Fax: 516-706-1901

Email: <a href="mailto:nofinc@earthlink.net">nofinc@earthlink.net</a>

www.nationaloutdoorfurniture.com