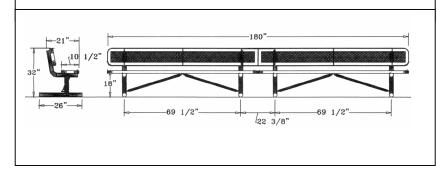

### 15 Ft. Regal Bench with Back, Rounded Corners - Portable.

- 15' Dimensions: 180"L x 32"Ht. 265 Lbs.
- Top and seats are made with polyethylene coated 34'' #9 expanded metal inside a 2" x 2" x 1/8" angle iron frame.
- Two sections bolted together.
- Four 2 3/8" Zinc coated, powder coated galvanized legs.
- Some assembly required.

Item #: WC EB15WBP