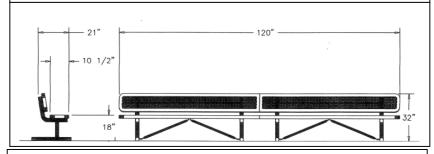

### 10 Ft. Regal Bench with Back, Rounded Corners - Portable.

- 10' Dimensions: 120"L x 32"Ht. 196 Lbs.
- Top and seats are made with polyethylene coated ¾"
- #9 expanded metal inside a 2" x 2" x 1/8" angle iron frame.
- Four 2 3/8" Zinc coated, powder coated galvanized legs.
- Two sections bolted together.
- Some assembly required.

Item #: WC EB10WBP