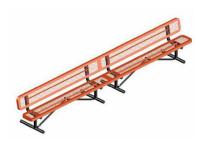

### 15 Ft. Regal Bench with Back, Rounded Corners - Portable.

- 15' Dimensions: 180"L x 32"Ht. 265 Lbs.
- Top and seats are made with polyethylene coated 34'' #9 expanded metal inside a 2" x 2" x 1/8" angle iron frame.
- Two sections bolted together.
- Four 2 3/8" Zinc coated, powder coated galvanized legs.
- Some assembly required.

Item #: WC EB15WBP