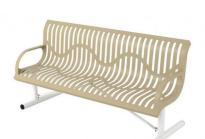

## 6 Ft. Classic Wingline Bench with Back - Portable.

- 174 Lbs.
- Polyethylene coated ribbed steel seat/back.
- 2 3/8" Zinc coated, powder coated galvanized legs.
- Some assembly required.

Item #: WC WC6WBP