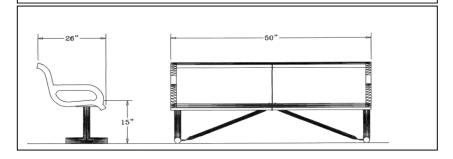

### 4 Ft. Classic Wingline Bench with Back - Portable.

- 131 Lbs.
- Polyethylene coated ribbed steel seat/back.
- 2 3/8" Zinc coated, powder coated galvanized legs.
- Some assembly required.

Item #: WC WC4WBP