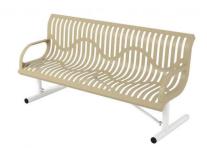

### 4 Ft. Classic Wingline Bench with Back - Portable.

- 131 Lbs.
- Polyethylene coated ribbed steel seat/back.
- 2 3/8" Zinc coated, powder coated galvanized legs.
- Some assembly required.

Item #: WC WC4WBP