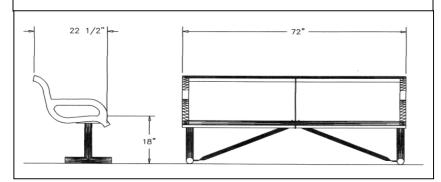

## 6 Ft. Classic Wingline Bench with Back - Portable.

- 174 Lbs.
- Polyethylene coated ribbed steel seat/back.
- 2 3/8" Zinc coated, powder coated galvanized legs.
- Some assembly required.

Item #: WC WC6WBP