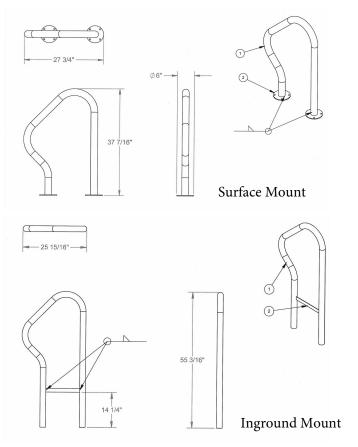

## Slope Bike Rack

- 26 and 30.4 Lbs.
- 27 3/4" Wide x 37 7/16" High.
- · Heavy walled steel tubing.
- 6" Round .25 plate for surface mounting rack.
- Zinc rich primer TGIC epoxy powder coating.
- Available in surface (shown) or inground mount.
- Mounting hardware not included.
- One year warranty.

NOF# WC BKSP

| WC BKSPSM | Slope Bike Rack, 26 Lbs Surface Mount.       |
|-----------|----------------------------------------------|
| WC BKSPIG | Slope Bike Rack, 30.4 Lbs. – Inground Mount. |