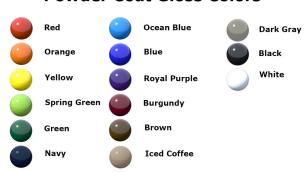

## Slope Bike Rack

- 26 and 30.4 Lbs.
- 27 3/4" Wide x 37 7/16" High.
- · Heavy walled steel tubing.
- 6" Round .25 plate for surface mounting rack.
- Zinc rich primer TGIC epoxy powder coating.
- Available in surface (shown) or inground mount.
- Mounting hardware not included.
- One year warranty.

NOF# WC BKSP

| WC BKSPSM | Slope Bike Rack, 26 Lbs Surface Mount.       |
|-----------|----------------------------------------------|
| WC BKSPIG | Slope Bike Rack, 30.4 Lbs. – Inground Mount. |

## **Powder Coat Gloss Colors**





## NATIONAL OUTDOOR FURNITURE, INC.

1210 W. Main Street #296 Riverhead, NY 11901

Toll-Free Phone: 1-888-663-4621

Phone: 631-369-9099 Fax: 631-207-8312

Email: nofinc@optonline.net www.nationaloutdoorfurniture.com

## NATIONAL OUTDOOR FURNITURE, INC.

144 Murdock Road #325 Pomfret Center, CT 06259

Toll-Free Phone: 1-888-516-8873

Phone: 1-860-974-1551 Fax: 516-706-1901

Email: nofinc@earthlink.net

www.nationaloutdoorfurniture.com