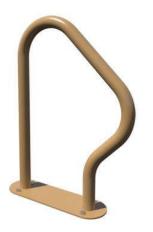

## Slope Bike Rack

- 26 and 30.4 Lbs.
- 27 3/4" Wide x 37 7/16" High.
- · Heavy walled steel tubing.
- 6" Round .25 plate for surface mounting rack.
- Zinc rich primer TGIC epoxy powder coating.
- Available in surface (shown) or inground mount.
- Mounting hardware not included.
- One year warranty.

NOF# WC BKSP

| WC BKSPSM | Slope Bike Rack, 26 Lbs Surface Mount.       |
|-----------|----------------------------------------------|
| WC BKSPIG | Slope Bike Rack, 30.4 Lbs. – Inground Mount. |