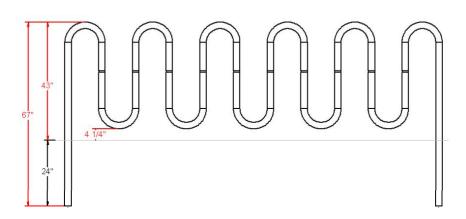

#### **Wave Bike Rack**

- 45.0 138.0 Lbs.
- 2 3/8" Diameter tubing. 43" High.
- Heavy walled steel tubing.
- Zinc rich primer TGIC epoxy powder coating.
- Available for 5,7,9, and 13 bikes.
- Available in surface mount or inground mount 37' - 135 1/2' Length.
- One year warranty.

NOF# WC BKWV

| WC BKWV2SM | Wave Bike Rack, 45 Lbs., 5 Bikes – Surface Mount.    | 37" Length      |
|------------|------------------------------------------------------|-----------------|
| WC BKWV2IG | Wave Bike Rack, 43 Lbs., 5 Bikes – Inground Mount.   | 37" Length      |
| WC BKWV3SM | Wave Bike Rack, 64 Lbs., 7 Bikes - Surface Mount.    | 62" Length      |
| WC BKWV3IG | Wave Bike Rack, 62 Lbs., 7 Bikes – Inground Mount.   | 62" Length      |
| WC BKWV4SM | Wave Bike Rack, 82 Lbs., 9 Bikes – Surface Mount.    | 86 1/2" Length  |
| WC BKWV4IG | Wave Bike Rack, 81 Lbs., 9 Bikes – Inground Mount.   | 86 1/2" Length  |
| WC BKWV5SM | Wave Bike Rack, 113 Lbs., 11 Bikes - Surface Mount.  | 111" Length     |
| WC BKWV5IG | Wave Bike Rack, 110 Lbs., 11 Bikes – Inground Mount. | 111" Length     |
| WC BKWV6SM | Wave Bike Rack, 132 Lbs., 13 Bikes - Surface Mount.  | 135 1/2" Length |
| WC BKWV6IG | Wave Bike Rack, 138 Lbs., 13 Bikes - Inground Mount. | 135 1/2" Length |