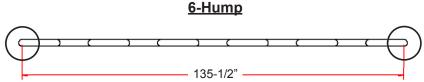

NOF# WC BKWV

| WC BKWV2SM | Wave Bike Rack, 45 Lbs., 5 Bikes – Surface Mount.    | 37" Length      |
|------------|------------------------------------------------------|-----------------|
| WC BKWV2IG | Wave Bike Rack, 43 Lbs., 5 Bikes – Inground Mount.   | 37" Length      |
| WC BKWV3SM | Wave Bike Rack, 64 Lbs., 7 Bikes - Surface Mount.    | 62" Length      |
| WC BKWV3IG | Wave Bike Rack, 62 Lbs., 7 Bikes – Inground Mount.   | 62" Length      |
| WC BKWV4SM | Wave Bike Rack, 82 Lbs., 9 Bikes – Surface Mount.    | 86 1/2" Length  |
| WC BKWV4IG | Wave Bike Rack, 81 Lbs., 9 Bikes – Inground Mount.   | 86 1/2" Length  |
| WC BKWV5SM | Wave Bike Rack, 113 Lbs., 11 Bikes - Surface Mount.  | 111" Length     |
| WC BKWV5IG | Wave Bike Rack, 110 Lbs., 11 Bikes – Inground Mount. | 111" Length     |
| WC BKWV6SM | Wave Bike Rack, 132 Lbs., 13 Bikes - Surface Mount.  | 135 1/2" Length |
| WC BKWV6IG | Wave Bike Rack, 138 Lbs., 13 Bikes - Inground Mount. | 135 1/2" Length |

### **OVERHEAD VIEW**