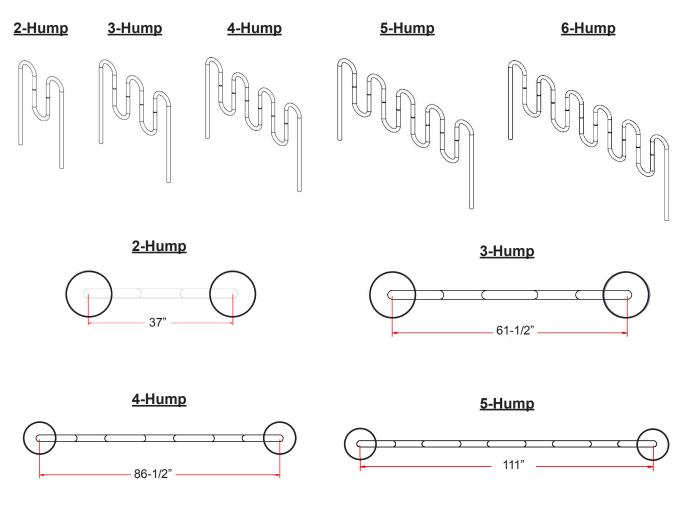

#### **Wave Bike Rack**

- 45.0 138.0 Lbs.
- 2 3/8" Diameter tubing. 43" High.
- Heavy walled steel tubing.
- Zinc rich primer TGIC epoxy powder coating.
- Available for 5,7,9, and 13 bikes.
- Available in surface mount or inground mount 37' - 135 1/2' Length.
- One year warranty.

NOF# WC BKWV

| WC BKWV2SM | Wave Bike Rack, 45 Lbs., 5 Bikes – Surface Mount.    | 37" Length      |
|------------|------------------------------------------------------|-----------------|
| WC BKWV2IG | Wave Bike Rack, 43 Lbs., 5 Bikes – Inground Mount.   | 37" Length      |
| WC BKWV3SM | Wave Bike Rack, 64 Lbs., 7 Bikes - Surface Mount.    | 62" Length      |
| WC BKWV3IG | Wave Bike Rack, 62 Lbs., 7 Bikes – Inground Mount.   | 62" Length      |
| WC BKWV4SM | Wave Bike Rack, 82 Lbs., 9 Bikes – Surface Mount.    | 86 1/2" Length  |
| WC BKWV4IG | Wave Bike Rack, 81 Lbs., 9 Bikes – Inground Mount.   | 86 1/2" Length  |
| WC BKWV5SM | Wave Bike Rack, 113 Lbs., 11 Bikes - Surface Mount.  | 111" Length     |
| WC BKWV5IG | Wave Bike Rack, 110 Lbs., 11 Bikes – Inground Mount. | 111" Length     |
| WC BKWV6SM | Wave Bike Rack, 132 Lbs., 13 Bikes - Surface Mount.  | 135 1/2" Length |
| WC BKWV6IG | Wave Bike Rack, 138 Lbs., 13 Bikes - Inground Mount. | 135 1/2" Length |

### **OVERHEAD VIEW**