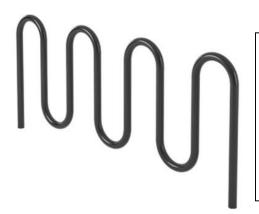

#### **Wave Bike Rack**

- 45.0 138.0 Lbs.
- 2 3/8" Diameter tubing. 43" High.
- Heavy walled steel tubing.
- Zinc rich primer TGIC epoxy powder coating.
- Available for 5,7,9, and 13 bikes.
- Available in surface mount or inground mount 37' - 135 1/2' Length.
- One year warranty.

NOF# WC BKWV

| WC BKWV2SM | Wave Bike Rack, 45 Lbs., 5 Bikes – Surface Mount.    | 37" Length      |
|------------|------------------------------------------------------|-----------------|
| WC BKWV2IG | Wave Bike Rack, 43 Lbs., 5 Bikes – Inground Mount.   | 37" Length      |
| WC BKWV3SM | Wave Bike Rack, 64 Lbs., 7 Bikes - Surface Mount.    | 62" Length      |
| WC BKWV3IG | Wave Bike Rack, 62 Lbs., 7 Bikes – Inground Mount.   | 62" Length      |
| WC BKWV4SM | Wave Bike Rack, 82 Lbs., 9 Bikes – Surface Mount.    | 86 1/2" Length  |
| WC BKWV4IG | Wave Bike Rack, 81 Lbs., 9 Bikes – Inground Mount.   | 86 1/2" Length  |
| WC BKWV5SM | Wave Bike Rack, 113 Lbs., 11 Bikes - Surface Mount.  | 111" Length     |
| WC BKWV5IG | Wave Bike Rack, 110 Lbs., 11 Bikes – Inground Mount. | 111" Length     |
| WC BKWV6SM | Wave Bike Rack, 132 Lbs., 13 Bikes - Surface Mount.  | 135 1/2" Length |
| WC BKWV6IG | Wave Bike Rack, 138 Lbs., 13 Bikes - Inground Mount. | 135 1/2" Length |