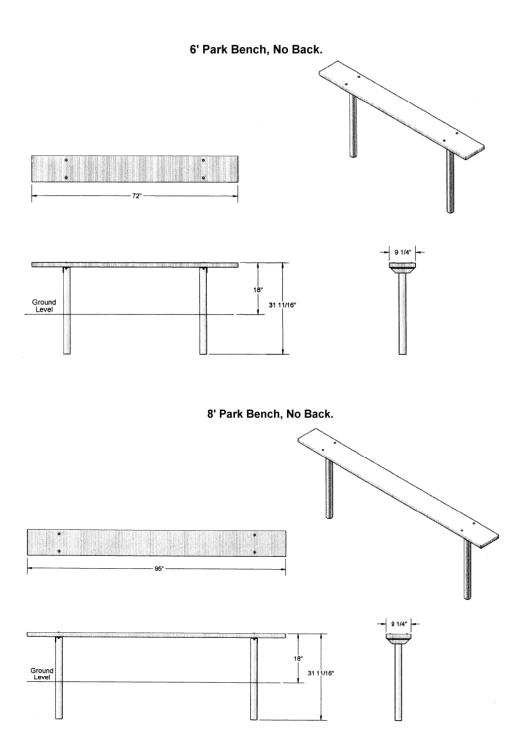

## 6' Park Wood Backless Bench - Inground Mount.

- Available in 6' and 8' lengths.
- 17 7/16"H x 9 3/4" Seat Depth.
- 2" x 10" Planks.
- All MIG welded frame with zinc plated hardware.
- Frame is made of 2 3/8" O.D. pipe. Brace is 1" O.D. pipe.
- Available in portable and surface mount.
- Some assembly required.

#### **Standard Powder Coat Colors**

MATTE BLACK

WHITE

DARK GREY

| Model Number | Description                           |
|--------------|---------------------------------------|
| US 942S-U6   | 6' Park Bench, 35 Lbs., Untreated     |
|              | Pine, Inground Mount.                 |
| US 942S-PT6  | 6' Park Bench, 35 Lbs., Treated Pine, |
|              | Inground Mount.                       |
| US 942S-T6   | 6' Park Bench, 35 Lbs., Redwood       |
|              | Stained Pine, Inground Mount.         |
| US 942S-U6   | 6' Park Bench, 39 Lbs., Aluminum      |
|              | Planks, Inground Mount.               |
| US 942S-U8   | 8' Park Bench, 41 Lbs., Untreated     |
|              | Pine, Inground Mount.                 |
| US 942S-PT8  | 8' Park Bench, 41 Lbs., Treated Pine, |
|              | Inground Mount.                       |
| US 942S-T8   | 8' Park Bench, 41 Lbs., Redwood       |
|              | Stained Pine, Inground Mount.         |
| US 942S-U8   | 8' Park Bench, 44 Lbs., Aluminum      |
|              | Planks, Inground Mount.               |