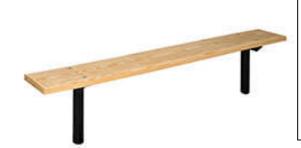

## 6' Park Wood Backless Bench - Inground Mount.

- Available in 6' and 8' lengths.
- 17 7/16"H x 9 3/4" Seat Depth.
- 2" x 10" Planks.
- All MIG welded frame with zinc plated hardware.
- Frame is made of 2 3/8" O.D. pipe. Brace is 1" O.D. pipe.
- Available in portable and surface mount.
- Some assembly required.