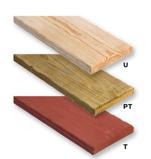

# **Wood Planks**

2" x 10" and 2" x 4" sizes Rounded Edges #1 Southern Yellow Pine

(U) Untreated
(PT) Pressure Treated
Environmentally Friendley ACQ
Kiln Dried Before & After Treatment
(T) Treated Stain
Sealed in Redwood Stain With
Wood Pressryative