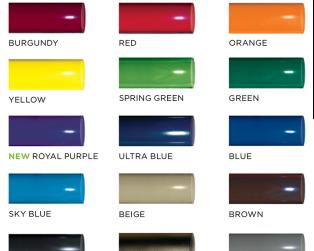

Item #: US 942S

BLACK

**NEW** CHAMPAGNE

#### **Standard Powder Coat Colors**

MATTE BLACK

WHITE

DARK GREY

| Model Number | Description                           |
|--------------|---------------------------------------|
| US 942S-U6   | 6' Park Bench, 35 Lbs., Untreated     |
|              | Pine, Inground Mount.                 |
| US 942S-PT6  | 6' Park Bench, 35 Lbs., Treated Pine, |
|              | Inground Mount.                       |
| US 942S-T6   | 6' Park Bench, 35 Lbs., Redwood       |
|              | Stained Pine, Inground Mount.         |
| US 942S-U6   | 6' Park Bench, 39 Lbs., Aluminum      |
|              | Planks, Inground Mount.               |
| US 942S-U8   | 8' Park Bench, 41 Lbs., Untreated     |
|              | Pine, Inground Mount.                 |
| US 942S-PT8  | 8' Park Bench, 41 Lbs., Treated Pine, |
|              | Inground Mount.                       |
| US 942S-T8   | 8' Park Bench, 41 Lbs., Redwood       |
|              | Stained Pine, Inground Mount.         |
| US 942S-U8   | 8' Park Bench, 44 Lbs., Aluminum      |
|              | Planks, Inground Mount.               |